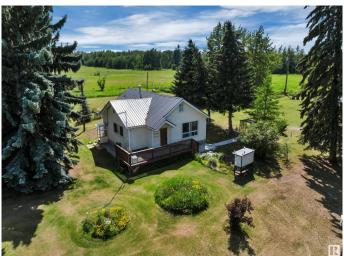

# \$389,000 - 2137 Twp Road 490, Rural Leduc County

MLS® #E4443141

### \$389,000

2 Bedroom, 1.00 Bathroom, 933 sqft Rural on 3.26 Acres

None, Rural Leduc County, AB

3.26 Acres. Not in Subdivision. On Pavement-Glen Park Road. The Property Has Been Landscaped by Nature with a Perimeter of Mature Trees & Offers Much Seclusion Without Isolation. Only Minutes to Thorsby & Warburg. Quick Commute to HWY #39 & QE2. FEATURES: 2 Bedrooms-There May be Potential to Build an Addition, 1-4 Piece Bath. Property is Fenced Complete with Front Gate. Detached Garage/ Work Shop Area. Numerous Out Buildings/ Shed & Tarp Shed That are Sturdy But Still in Need of Some Restoration â€" Full of Character & Potential. Additional Features: Drilled Well. Septic Tank & Straight Discharge System. Vinyl Siding. Metal Roof. Upgraded Furnace & Hot Water Tank. The Property Exudes Character & Charm. Ample Space for Gardens, Workshops, or a New Custom Build. Excellent Potential â€" Bring Your Vision!