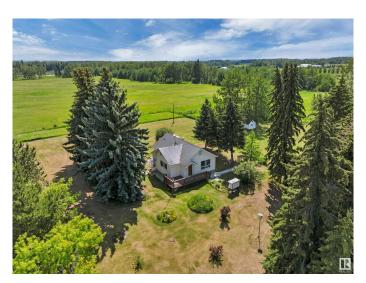

# \$389,000 - 2137 Twp Road 490, Rural Leduc County

MLS® #E4443141

### \$389,000

2 Bedroom, 1.00 Bathroom, 933 sqft Rural on 3.26 Acres

None, Rural Leduc County, AB

3.26 Acres. Not in Subdivision. On Pavement-Glen Park Road. The Property Has Been Landscaped by Nature with a Perimeter of Mature Trees & Offers Much Seclusion Without Isolation. Only Minutes to Thorsby & Warburg. Quick Commute to HWY #39 & QE2. FEATURES: 2 Bedrooms-There May be Potential to Build an Addition, 1-4 Piece Bath. Property is Fenced Complete with Front Gate. Detached Garage/ Work Shop Area. Numerous Out Buildings/ Shed & Tarp Shed That are Sturdy But Still in Need of Some Restoration â€" Full of Character & Potential. Additional Features: Drilled Well. Septic Tank & Straight Discharge System. Vinyl Siding. Metal Roof. Upgraded Furnace & Hot Water Tank. The Property Exudes Character & Charm. Ample Space for Gardens, Workshops, or a New Custom Build. Excellent Potential â€" Bring Your Vision!