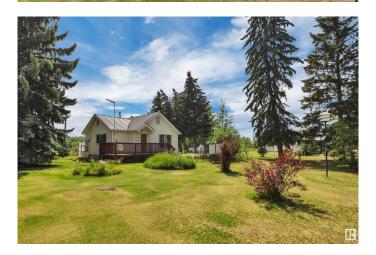

# \$389,000 - 2137 Twp Road 490, Rural Leduc County

MLS® #E4443141

### \$389,000

2 Bedroom, 1.00 Bathroom, 933 sqft Rural on 3.26 Acres

None, Rural Leduc County, AB

3.26 Acres. Not in Subdivision. On Pavement-Glen Park Road. The Property Has Been Landscaped by Nature with a Perimeter of Mature Trees & Offers Much Seclusion Without Isolation. Only Minutes to Thorsby & Warburg. Quick Commute to HWY #39 & QE2. FEATURES: 2 Bedrooms-There May be Potential to Build an Addition, 1-4 Piece Bath. Property is Fenced Complete with Front Gate. Detached Garage/ Work Shop Area. Numerous Out Buildings/ Shed & Tarp Shed That are Sturdy But Still in Need of Some Restoration â€" Full of Character & Potential. Additional Features: Drilled Well. Septic Tank & Straight Discharge System. Vinyl Siding. Metal Roof. Upgraded Furnace & Hot Water Tank. The Property Exudes Character & Charm. Ample Space for Gardens, Workshops, or a New Custom Build. Excellent Potential â€" Bring Your Vision!