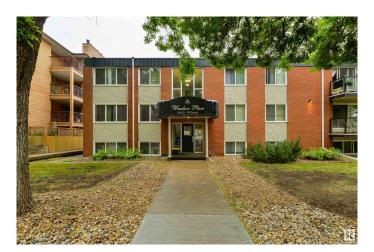

# \$89,900 - 204 10415 93 Street, Edmonton

MLS® #E4442628

#### \$89,900

2 Bedroom, 1.00 Bathroom, 722 sqft Condo / Townhouse on 0.00 Acres

Boyle Street, Edmonton, AB

Close to Jasper Ave, Rogers Place and the river valley, this location is unbeatable! This turn key condo has been recently updated with fresh paint and is ready for it's new owner! This home features a galley kitchen with modern cabinets and a dedicated dining area. The living room is large with plenty of room and many potential layout options for your furniture. Enjoy a spacious master bedroom and second bedroom, ideal for roommates, young families or a home office space. The 4 pc bath completes this space. Enjoy BBQing and your morning coffee from your East facing balcony. This unit comes with one stall and has plenty of street parking available. This location is ideal for young professionals who want to enjoy some of the city's best restaurants, events and recreation.

### **Community Information**

Address 204 10415 93 Street

Area Edmonton
Subdivision Boyle Street
City Edmonton
County ALBERTA

Province AB

Postal Code T5H 1X5

#### **Exterior**

Exterior Wood, Brick, Vinyl

Exterior Features Back Lane, Flat Site, Landscaped, Shopping Nearby

Roof Flat

Construction Wood, Brick, Vinyl Foundation Concrete Perimeter