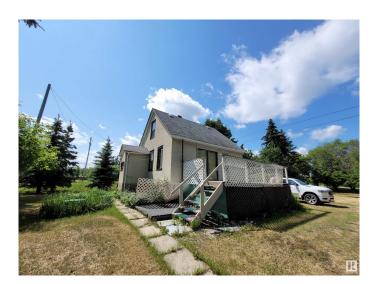

## \$225,000

1 Bedroom, 1.00 Bathroom, 846 sqft Rural on 0.50 Acres

None, Rural Strathcona County, AB

Minutes to Ardrossan or Sherwood Park sits this 1/2 acre opportunity for the new owner to make a home in the country. With some TLC this home can be liveable and is certainly affordable. House needs appliances and flooring upgrade and general maintenance. Yard needs a gardeners touch to make it beautiful again.

Built in 1950

## **Essential Information**

MLS® # E4442601 Price \$225,000

Bedrooms 1

Bathrooms 1.00

Full Baths 1

Square Footage 846

Acres 0.50

Year Built 1950

Type Rural

Sub-Type Detached Single Family

Style 1 and Half Storey

Status Active

#### **Amenities**

Features Deck, See Remarks

Parking Spaces 20

#### **Exterior**

Exterior Wood

Exterior Features Corner Lot, Schools

Construction Wood

Foundation Concrete Perimeter