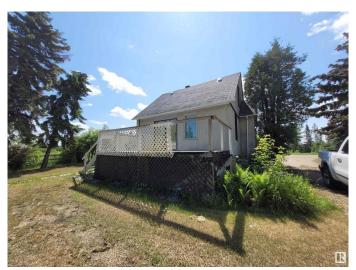

## \$225,000

1 Bedroom, 1.00 Bathroom, 846 sqft Rural on 0.50 Acres

None, Rural Strathcona County, AB

Minutes to Ardrossan or Sherwood Park sits this 1/2 acre opportunity for the new owner to make a home in the country. With some TLC this home can be liveable and is certainly affordable. House needs appliances and flooring upgrade and general maintenance. Yard needs a gardeners touch to make it beautiful again.

Built in 1950

## **Essential Information**

MLS® # E4442601 Price \$225,000

Bedrooms 1

Bathrooms 1.00

Full Baths 1

Square Footage 846

Acres 0.50

Year Built 1950

Type Rural

Sub-Type Detached Single Family

Style 1 and Half Storey

Status Active

#### **Amenities**

Features Deck, See Remarks

Parking Spaces 20

#### **Exterior**

Exterior Wood

Exterior Features Corner Lot, Schools

Construction Wood

Foundation Concrete Perimeter