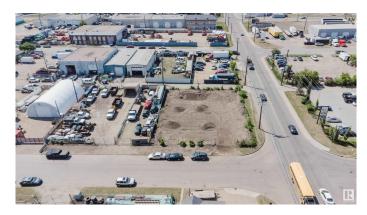

### \$465,000

0 Bedroom, 0.00 Bathroom, Land Commercial on 0.00 Acres

Kennedale Industrial, Edmonton, AB

High-exposure corner lotâ€"three adjacent parcels being sold together. Zoned "FD― (Future Urban Development), offering flexibility for a range of industrial, commercial, or mixed-use development, subject to City of Edmonton approval. Suitable for several options. Located with guick access to key routes including Fort Road, Yellowhead Trail, 50 Street, Manning Drive, Highway 15, and 137 Avenue. Easy access to LRT and major traffic corridors supports long-term investment potential. The Phase 1 & 2 environmental are complete, clean & recent. Report is available with an offer. There is water, sewer, gas & power on this property. Seller is open to a partial Vendor Takeback OAC.