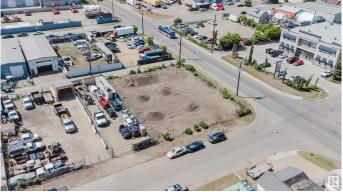

### \$465,000

0 Bedroom, 0.00 Bathroom, Land Commercial on 0.00 Acres

Kennedale Industrial, Edmonton, AB

High-exposure corner lotâ€"three adjacent parcels being sold together. Zoned "FD― (Future Urban Development), offering flexibility for a range of industrial, commercial, or mixed-use development, subject to City of Edmonton approval. Suitable for several options. Located with guick access to key routes including Fort Road, Yellowhead Trail, 50 Street, Manning Drive, Highway 15, and 137 Avenue. Easy access to LRT and major traffic corridors supports long-term investment potential. The Phase 1 & 2 environmental are complete, clean & recent. Report is available with an offer. There is water, sewer, gas & power on this property. Seller is open to a partial Vendor Takeback OAC.