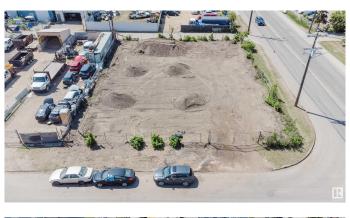

### \$465,000

0 Bedroom, 0.00 Bathroom, Land Commercial on 0.00 Acres

Kennedale Industrial, Edmonton, AB

High-exposure corner lotâ€"three adjacent parcels being sold together. Zoned "FD― (Future Urban Development), offering flexibility for a range of industrial, commercial, or mixed-use development, subject to City of Edmonton approval. Suitable for several options. Located with guick access to key routes including Fort Road, Yellowhead Trail, 50 Street, Manning Drive, Highway 15, and 137 Avenue. Easy access to LRT and major traffic corridors supports long-term investment potential. The Phase 1 & 2 environmental are complete, clean & recent. Report is available with an offer. There is water, sewer, gas & power on this property. Seller is open to a partial Vendor Takeback OAC.