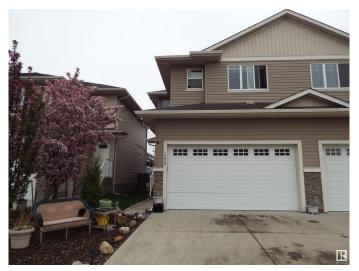

# \$339,900 - 108 300 Awentia Drive, Leduc

MLS® #E4442022

## \$339,900

3 Bedroom, 3.50 Bathroom, 1,461 sqft Condo / Townhouse on 0.00 Acres

Deer Valley, Leduc, AB

Three bedroom condo, fully developed basement, & double attached garage. Lovely great room concept with 9 ft ceilings, gas fireplace & granite countertops. Patio doors off the dining area to your west facing deck for evening sunsets. Upstairs, 3 spacious bedrooms, with the primary suite offering a 4 pce ensuite & walk in closet. Enjoy the convenience of 2nd floor laundry, along with a computer or sitting area on this level. All three bedrooms wired for TV & internet. Basement is fully developed with with a large family room, full bath, & storage. Double attached garage is insulated & drywalled. Located within the Deer Valley subdivision, just steps away from numerous conveniences, minutes to the airport. Welcome home!

### **Exterior**

Exterior Wood, Vinyl

Roof Asphalt Shingles

Construction Wood, Vinyl

Foundation Concrete Perimeter