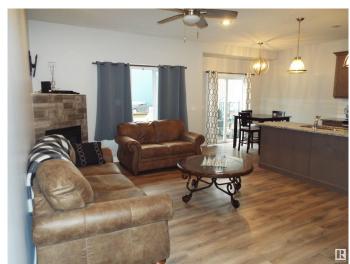

## \$339,900

3 Bedroom, 3.50 Bathroom, 1,461 sqft Condo / Townhouse on 0.00 Acres

Deer Valley, Leduc, AB

Three bedroom condo, fully developed basement, & double attached garage. Lovely great room concept with 9 ft ceilings, gas fireplace & granite countertops. Patio doors off the dining area to your west facing deck for evening sunsets. Upstairs, 3 spacious bedrooms, with the primary suite offering a 4 pce ensuite & walk in closet. Enjoy the convenience of 2nd floor laundry, along with a computer or sitting area on this level. All three bedrooms wired for TV & internet. Basement is fully developed with with a large family room, full bath, & storage. Double attached garage is insulated & drywalled. Located within the Deer Valley subdivision, just steps away from numerous conveniences, minutes to the airport. Welcome home!

#### Interior

Interior Features ensuite bathroom

Appliances Dishwasher-Built-In, Dryer, Microwave Hood Fan, Refrigerator,

Stove-Electric, Washer

Heating Forced Air-1, Natural Gas

Stories 3

Has Basement Yes

Basement Full, Finished