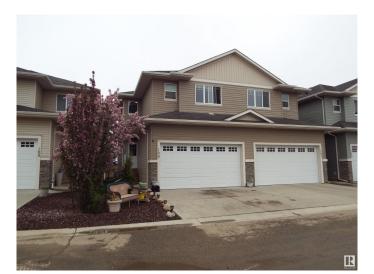

# \$339,900 - 108 300 Awentia Drive, Leduc

MLS® #E4442022

## \$339,900

3 Bedroom, 3.50 Bathroom, 1,461 sqft Condo / Townhouse on 0.00 Acres

Deer Valley, Leduc, AB

Three bedroom condo, fully developed basement, & double attached garage. Lovely great room concept with 9 ft ceilings, gas fireplace & granite countertops. Patio doors off the dining area to your west facing deck for evening sunsets. Upstairs, 3 spacious bedrooms, with the primary suite offering a 4 pce ensuite & walk in closet. Enjoy the convenience of 2nd floor laundry, along with a computer or sitting area on this level. All three bedrooms wired for TV & internet. Basement is fully developed with with a large family room, full bath, & storage. Double attached garage is insulated & drywalled. Located within the Deer Valley subdivision, just steps away from numerous conveniences, minutes to the airport. Welcome home!

# **Community Information**

Address 108 300 Awentia Drive

Area Leduc

Subdivision Deer Valley

City Leduc

County ALBERTA

Province AB

Postal Code T9E 2X2