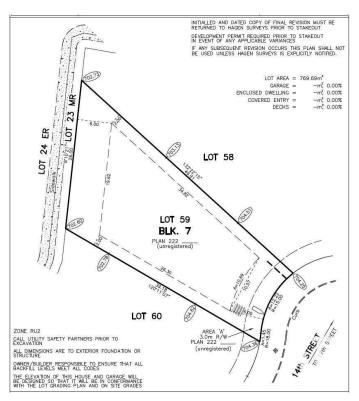

## \$325,000

0 Bedroom, 0.00 Bathroom, Rural on 0.19 Acres

Irvine Creek, Rural Leduc County, AB

Ready to build your dream home on this exceptional ravine-backing in the beautiful community of Irvine Creek? This expansive pie-shaped lot offers a rare 40-foot building pocket and backs onto green space and ravineâ€"perfect for creating your private oasis. Located in a fully developed subdivision, the property comes with full municipal services including city water, city sewer, gas, power, and high-speed internet. Choose your own builder or build yourselfâ€"surrounded by other custom, high-end homes. Just minutes from Beaumont, Edmonton, Nisku, Leduc, and the Edmonton International Airport.

## **Community Information**

Address 5928 14 St

Area Rural Leduc County

Subdivision Irvine Creek

City Rural Leduc County

County ALBERTA

Province AB

Postal Code T4X 3C4