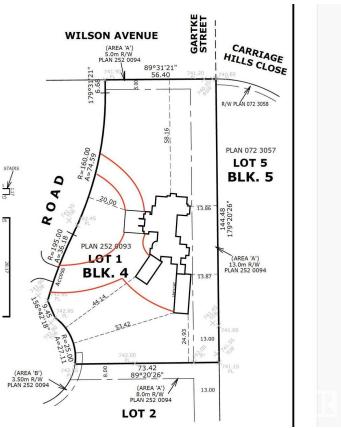

## \$549,900

0 Bedroom, 0.00 Bathroom, Rural on 2.50 Acres

Beau Hills Estates, Rural Leduc County, AB

Tucked away in a private cul de sac sits this exceptional 2.5 acre lot that's ready to be built on. With no restrictions on start time, design your dream home at your pace on this rare lot that is located in the established Beau Hills Estates which is literally 3 minutes to the heart of Beaumont. Flat building site with power and gas to the property line, paved road, east front facing with beautiful surroundings.

### **Exterior**

Exterior Features Corner Lot, Flat Site