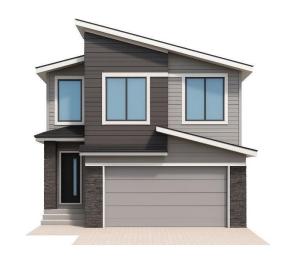

# \$759,900 - 8924 Mayday Way, Edmonton

MLS® #E4441733

#### \$759,900

5 Bedroom, 4.00 Bathroom, 2,348 sqft Single Family on 0.00 Acres

The Orchards At Ellerslie, Edmonton, AB

Discover this stunning pre-construction home in the vibrant community of The Orchards, perfectly situated on a corner and regular lot with 2300+ sqft of thoughtfully designed living space. The home features a bright open-to-above layout, a spice kitchen, main floor full bedroom and full bath, and a side entrance for future basement development. With lots of windows throughout, natural light floods the homeâ€"thanks to its premium corner lot location. Upstairs includes 4 bedrooms, 3 full bathrooms, a bonus room, Jack & Jill bath, and a luxurious 5-piece ensuite in the Master Bedroom. Enjoy access to incredible community amenities like a private residents' clubhouse, splash park, playgrounds, and walking trailsâ€"all in one of Edmonton's most family-friendly and connected neighbourhoods!

#### **Essential Information**

MLS® # E4441733 Price \$759,900

Bedrooms 5
Bathrooms 4.00

Full Baths 4

Square Footage 2,348 Acres 0.00

Year Built 2025

Type Single Family

Sub-Type Residential Attached

Style 2 Storey
Status Active