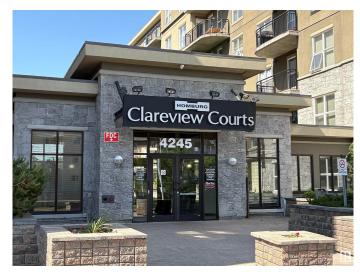

# \$142,900 - 2 4245 139 Avenue, Edmonton

MLS® #E4441697

#### \$142,900

1 Bedroom, 1.00 Bathroom, 585 sqft Condo / Townhouse on 0.00 Acres

Clareview Town Centre, Edmonton, AB

Welcome to this concrete and steel building. This one bedroom is perfect for a student or young couple. It is right beside the LRT so there is easy access to downtown or the University. This cosy one bedroom has everything you need with all appliances and in suite laundry. There is a 4 piece bath with jack and jill door from the primary bedroom. This is a great location in the building as it is west facing into the beautiful court yard. The condo fees include all the utilities: ,power, heat, water and sewer. Extremely affordable living!

## **Community Information**

Address 2 4245 139 Avenue

Area Edmonton

Subdivision Clareview Town Centre

City Edmonton
County ALBERTA

Province AB

Postal Code T5Y 3E8