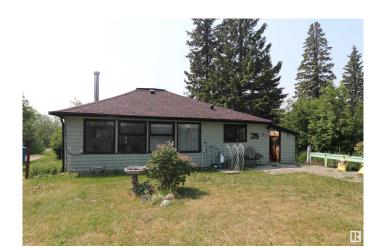

# \$99,900 - 35 35 21061 Wye Road Road, Rural Strathcona County

MLS® #E4441648

## \$99,900

2 Bedroom, 1.00 Bathroom, 1,354 sqft Rural on 0.16 Acres

Military Point, Rural Strathcona County, AB

BUILT ON A 50' X 140' LOT THIS HOME IS NEAR THE SHORES OF NORTH COOKING LAKE. A NICE LOT ON WHICH TO BUILD YOUR DREAM HOME. JUST 15 MINUTES EAST OF SHERWOOD PARK. \*\*IN NEED OF TLC. PROPERTY SOLD AS IS\*\*