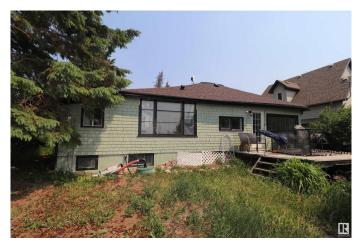

# \$99,900 - 35 35 21061 Wye Road Road, Rural Strathcona County

MLS® #E4441648

## \$99,900

2 Bedroom, 1.00 Bathroom, 1,354 sqft Rural on 0.16 Acres

Military Point, Rural Strathcona County, AB

BUILT ON A 50' X 140' LOT THIS HOME IS NEAR THE SHORES OF NORTH COOKING LAKE. A NICE LOT ON WHICH TO BUILD YOUR DREAM HOME. JUST 15 MINUTES EAST OF SHERWOOD PARK. \*\*IN NEED OF TLC. PROPERTY SOLD AS IS\*\*