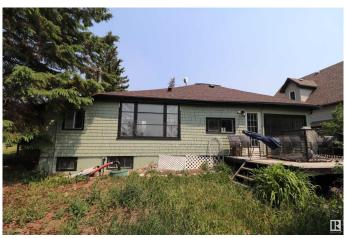

# \$99,900 - 35 35 21061 Wye Road Road, Rural Strathcona County

MLS® #E4441648

## \$99,900

2 Bedroom, 1.00 Bathroom, 1,354 sqft Rural on 0.16 Acres

Military Point, Rural Strathcona County, AB

BUILT ON A 50' X 140' LOT THIS HOME IS NEAR THE SHORES OF NORTH COOKING LAKE. A NICE LOT ON WHICH TO BUILD YOUR DREAM HOME. JUST 15 MINUTES EAST OF SHERWOOD PARK. \*\*IN NEED OF TLC. PROPERTY SOLD AS IS\*\*