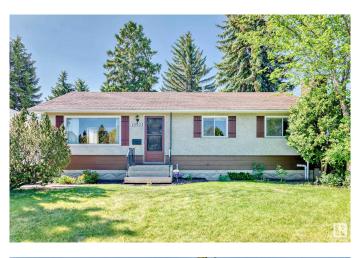

# \$365,000 - 10923 135a Avenue, Edmonton

MLS® #E4441556

#### \$365,000

3 Bedroom, 1.50 Bathroom, 1,038 sqft Single Family on 0.00 Acres

Rosslyn, Edmonton, AB

Discover this well-maintained family bungalow, lovingly cared for by a long-term owner! Upstairs features 3 comfortable bedrooms and a 4-piece bath, perfect for family living. Enjoy cooking in the large eat-in kitchen with tons of storage, and entertaining in the dining room. The home showcases retro charm with unique elements like the lighting fixtures and a stunning living room feature wall, echoed in the large basement recreation room - ideal for entertaining, playing, or relaxing. Enjoy your own indoor planter with grow lights for year-round greenery and a wood burning fireplace for cozy gatherings. Step outside to a huge deck, surrounded by mature trees and beautiful landscaping - perfect for outdoor dinners with company. An oversized garage offers ample storage and workspace. This rare gem blends classic character with modern comfort and is situated in the family friendly Rosslyn neighborhood. Close to schools, shopping, playgrounds, transit and both 137Ave and 97St for easy commuting.

Built in 1961

#### **Essential Information**

| MLS® #   | E4441556  |
|----------|-----------|
| Price    | \$365,000 |
| Bedrooms | 3         |

| Bathrooms      | 1.50                   |
|----------------|------------------------|
| Full Baths     | 1                      |
| Half Baths     | 1                      |
| Square Footage | 1,038                  |
| Acres          | 0.00                   |
| Year Built     | 1961                   |
| Туре           | Single Family          |
| Sub-Type       | Detached Single Family |
| Style          | Bungalow               |
| Status         | Active                 |