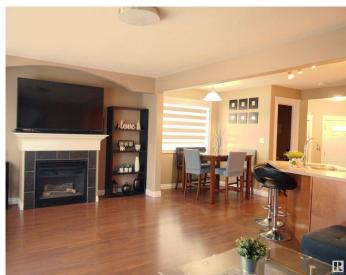

## \$385,000

3 Bedroom, 2.50 Bathroom, 1,407 sqft Single Family on 0.00 Acres

Matt Berry, Edmonton, AB

Welcome home!!! featuring open layout concept with kitchen island, a fireplace, and a bonus room. 3 bedrooms upstairs and a 4-piece bathroom. The master bedroom has a walk-in closet and a private 4-piece bathroom, and the main floor has a powder room for the guests to use. A lot of spaces good for entertaining people such as a large backyard with a deck, a fire pit, and a low maintenance landscape. A bonus room for kids to play. Basement unfinished but converted to a useful space for kids or adult's personal use and for friends to hang out.

## Interior

Interior Features ensuite bathroom

Appliances Dishwasher-Built-In, Dryer, Garage Control, Garage Opener, Hood Fan,

Refrigerator, Stove-Electric, Washer

Heating Forced Air-1, Natural Gas

Stories 2