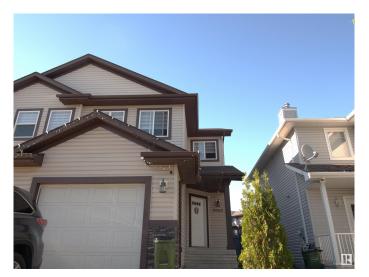

## \$385,000

3 Bedroom, 2.50 Bathroom, 1,407 sqft Single Family on 0.00 Acres

Matt Berry, Edmonton, AB

Welcome home!!! featuring open layout concept with kitchen island, a fireplace, and a bonus room. 3 bedrooms upstairs and a 4-piece bathroom. The master bedroom has a walk-in closet and a private 4-piece bathroom, and the main floor has a powder room for the guests to use. A lot of spaces good for entertaining people such as a large backyard with a deck, a fire pit, and a low maintenance landscape. A bonus room for kids to play. Basement unfinished but converted to a useful space for kids or adult's personal use and for friends to hang out.

## Interior

Interior Features ensuite bathroom

Appliances Dishwasher-Built-In, Dryer, Garage Control, Garage Opener, Hood Fan,

Refrigerator, Stove-Electric, Washer

Heating Forced Air-1, Natural Gas

Stories 2