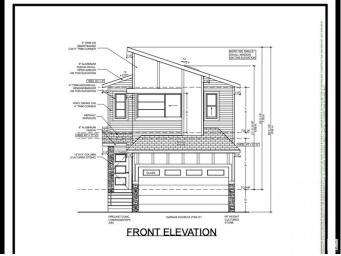

## **Exterior**

Exterior Wood, Vinyl

Exterior Features Airport Nearby, Schools, Shopping Nearby

Roof Asphalt Shingles

Construction Wood, Vinyl

Foundation Concrete Perimeter