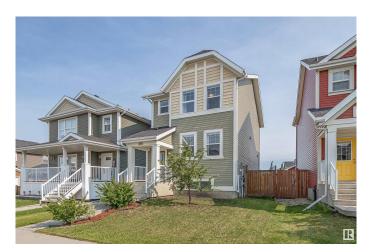

# \$389,900

3 Bedroom, 2.50 Bathroom, 1,346 sqft Single Family on 0.00 Acres

Southfork, Leduc, AB

This lovely 3 bedroom, 1350sq ft 2 storey home is in mint condition. Located on a quiet street, just steps away from parks and trails. The main floor features updated vinyl plank flooring, a peninsula style kitchen with ample cabinetry and breakfast bar. The entry foyer leads up to a spacious living and dining area. Upstairs there are 3 nice sized bedrooms with the primary having a 4pce ensuite bathroom. The basement is unfinished, but the utility area is tucked off to one side. The backyard has a nice sized deck & is fenced on 2 sides, with a parking area off the lane.

#### **Exterior**

Exterior Wood, Vinyl

Exterior Features Back Lane, Landscaped, Partially Fenced

Roof Asphalt Shingles

Construction Wood, Vinyl

Foundation Concrete Perimeter