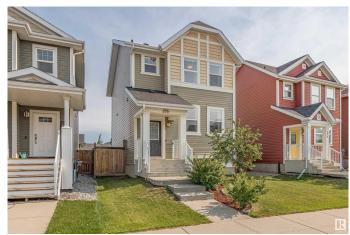

# \$389,900

3 Bedroom, 2.50 Bathroom, 1,346 sqft Single Family on 0.00 Acres

Southfork, Leduc, AB

This lovely 3 bedroom, 1350sq ft 2 storey home is in mint condition. Located on a quiet street, just steps away from parks and trails. The main floor features updated vinyl plank flooring, a peninsula style kitchen with ample cabinetry and breakfast bar. The entry foyer leads up to a spacious living and dining area. Upstairs there are 3 nice sized bedrooms with the primary having a 4pce ensuite bathroom. The basement is unfinished, but the utility area is tucked off to one side. The backyard has a nice sized deck & is fenced on 2 sides, with a parking area off the lane.

#### **Amenities**

Amenities Off Street Parking, On Street Parking, Air Conditioner, Deck, No.

**Smoking Home** 

Parking No Garage, See Remarks