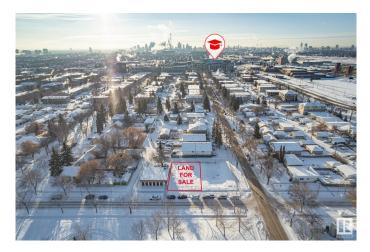

#### \$199,900

0 Bedroom, 0.00 Bathroom, Land Commercial on 0.00 Acres

Westwood (Edmonton), Edmonton, AB

(45'x80') vacant (CNC zoned) lot in Westwood , ideal location to build commercial & residential building. Fabulous location with all services at the property line. Minutes to NAIT, transit hubs, downtown, and so much more.So much happening in the immediate area with strong demand for rent & lease space .