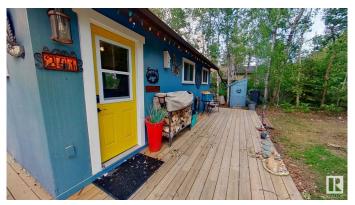

## \$218,000

1 Bedroom, 0.00 Bathroom, 490 sqft Rural on 0.18 Acres

Hastings Lake, Rural Strathcona County, AB

Two cozy rustic cabins on lakefront property (lake is receding so property is big) Main Cabin 1 - One bedroom, rustic tongue and groove pine throughout, red tin roof, large front and back decks with view of lake from back deck. Sleeps 4. High end woodstove keeps the cabin warm at -35. Propane stovetop and sink with RV pump and water heater. Heated outhouse with heated seat. Outdoor hot water shower (under construction) Cabin 2 - The Bunkie. Double bunk beds and two singles in loft (sleeps 6). Great for guests, kids or grandkids. Front and side decks with covered outdoor kitchen area. Small private outhouse attached. Deck looking out onto the lake and firepit areas. Hastings Lake - It is receding and is a bird sanctuary, great for canoeing or boating, and activities!

# **Amenities**

Features Hot Water Instant, No Smoking Home, Open Beam