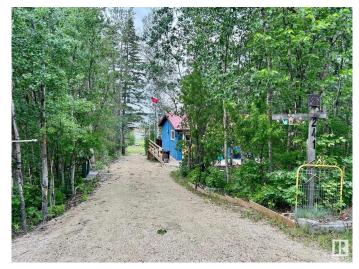

## \$218,000

1 Bedroom, 0.00 Bathroom, 490 sqft Rural on 0.18 Acres

Hastings Lake, Rural Strathcona County, AB

Two cozy rustic cabins on lakefront property (lake is receding so property is big) Main Cabin 1 - One bedroom, rustic tongue and groove pine throughout, red tin roof, large front and back decks with view of lake from back deck. Sleeps 4. High end woodstove keeps the cabin warm at -35. Propane stovetop and sink with RV pump and water heater. Heated outhouse with heated seat. Outdoor hot water shower (under construction) Cabin 2 - The Bunkie. Double bunk beds and two singles in loft (sleeps 6). Great for guests, kids or grandkids. Front and side decks with covered outdoor kitchen area. Small private outhouse attached. Deck looking out onto the lake and firepit areas. Hastings Lake - It is receding and is a bird sanctuary, great for canoeing or boating, and activities!