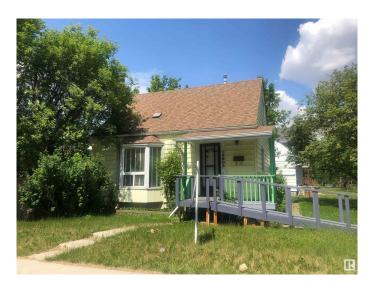

#### \$420,000

2 Bedroom, 1.00 Bathroom, 963 sqft Single Family on 0.00 Acres

Westwood (Edmonton), Edmonton, AB

Attention INVESTORS and FIRST-TIME BUYERS! This 2-bedroom, 1 1/2 storey well kept home with a partially finished basement is located on a large corner lot (measuring 13.4m x 45.7m) in the quiet neighbourhood of Westwood. Vinyl siding, all around bay windows, patio doors to a large covered deck. The home has several updates that include flooring, freshly painted, newer vinyl windows on the second level & stainless steel appliances. Spacious living/dining areas that are perfect for young families, first-time homeowners, or investors. Large fenced backyard with future infill potential as the corner lot is located near to everywhere with incredible development opportunity. Nearby you have easy access to NAIT, Glenrose, Grant MacEwan University& minutes to Kingsway Mall and downtown Edmonton.

# **Community Information**

| Address     | 12202 105 Street    |
|-------------|---------------------|
| Area        | Edmonton            |
| Subdivision | Westwood (Edmonton) |
| City        | Edmonton            |
| County      | ALBERTA             |
| Province    | AB                  |
| Postal Code | T5G 2N8             |