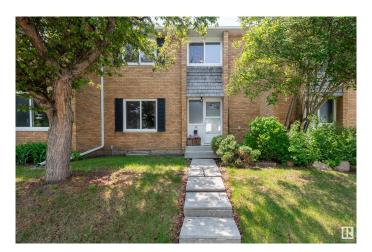

## \$204,999 - 33 Ridgewood Terrace, St. Albert

MLS® #E4439871

## \$204,999

3 Bedroom, 1.50 Bathroom, 1,156 sqft Condo / Townhouse on 0.00 Acres

Braeside, St. Albert, AB

This 2-storey townhouse, in the family friendly neighbourhood of Braeside, is move-in ready. It is perfect for first-time home buyers or investors. It is also a great opportunity to renovate and make it your own. The main floor has a large living room / dining room. The kitchen has ample cupboards and room for a table. The back door leads to a fenced yard that backs onto the school grounds. A ½ bath completes the main floor. The upper level has 3 bedrooms and a 4-piece bathroom. The basement is a blank canvas waiting for your creation. Great location – close to schools, parks and walking trails.

Exterior Wood, Brick

Exterior Features Fenced, Low Maintenance Landscape, Playground Nearby, Public

Swimming Pool, Schools, Shopping Nearby

Roof **Asphalt Shingles** 

Wood, Brick Construction

Foundation Concrete Perimeter