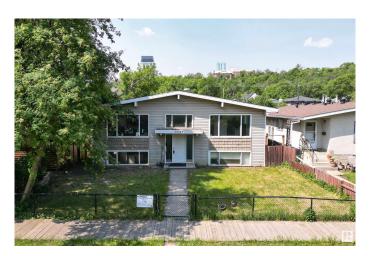

# \$1,000,000 - 10268 87 Street, Edmonton

MLS® #E4439447

### \$1,000,000

0 Bedroom, 0.00 Bathroom, Land Commercial on 0.00 Acres

Riverdale, Edmonton, AB

Absolutely Awesome Location! Literally steps to the River Valley! Just minutes to Downtown Edmonton. Currently being operated as a 4 plex (4 separate titles) with a Double Detached Garage. Units larger than market with 2 having over 1000 sq ft and 2 - 825 sq ft +. Large Lot â€" Site Area of 999m2 with dimensions approx. 50 x 215 Ft. This is a LAND SALE (with potential holding income) -Land has been approved for a total of 14 Units, which consists of 6 townhouse Units + 6 Secondary Units + 2 Garden Suites. Approval a definite bonus! Very convenient location for future tenants. As an added bonus mass transit bus route is anticipated nearby on Rowland Road!