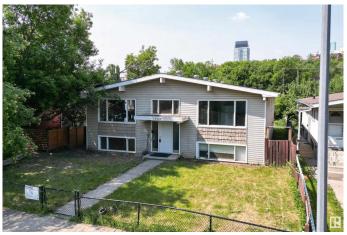

# \$1,000,000 - 10268 87 Street, Edmonton

MLS® #E4439447

### \$1,000,000

0 Bedroom, 0.00 Bathroom, Land Commercial on 0.00 Acres

Riverdale, Edmonton, AB

Absolutely Awesome Location! Literally steps to the River Valley! Just minutes to Downtown Edmonton. Currently being operated as a 4 plex (4 separate titles) with a Double Detached Garage. Units larger than market with 2 having over 1000 sq ft and 2 - 825 sq ft +. Large Lot â€" Site Area of 999m2 with dimensions approx. 50 x 215 Ft. This is a LAND SALE (with potential holding income) -Land has been approved for a total of 14 Units, which consists of 6 townhouse Units + 6 Secondary Units + 2 Garden Suites. Approval a definite bonus! Very convenient location for future tenants. As an added bonus mass transit bus route is anticipated nearby on Rowland Road!