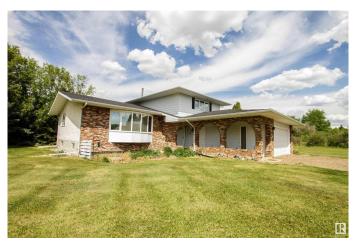

# \$714,900

4 Bedroom, 2.50 Bathroom, 2,139 sqft Rural on 3.44 Acres

Artesian Estates, Rural Strathcona County, AB

Welcome to your private retreat in Artesian Estates, perfectly situated on 3.44 secluded acres just 2 minutes east of Ardrossan and 10 minutes from Sherwood Park. This beautifully updated 4-level split offers a rare blend of country serenity and urban convenience. Boasting 4 spacious bedrooms and 2.5 bathrooms, this home has seen significant upgrades, including:Furnaces (2012) Triple pane windows (2017) Shingles (2019) Modern kitchen & bathroom renovations (2016) Enjoy peace and privacy surrounded by mature trees and open space â€" ideal for families or anyone seeking room to breathe. With functional updates already complete, all that's left is to move in and make it your own.

# **Essential Information**

MLS® # E4439081 Price \$714,900

Bedrooms 4

Bathrooms 2.50

Full Baths 2

Half Baths 1

Square Footage 2,139

Acres 3.44
Year Built 1976
Type Rural

# **Exterior**

Exterior Wood

Exterior Features Golf Nearby, Level Land, No Back Lane, Park/Reserve, Public

Transportation, Rolling Land, Schools, Treed Lot, See Remarks, Partially

Fenced

Construction Wood

Foundation Concrete Perimeter