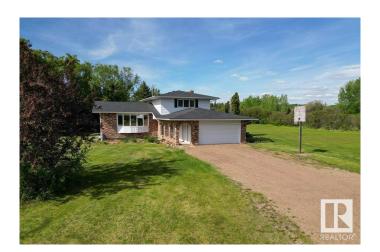

# \$714,900

4 Bedroom, 2.50 Bathroom, 2,139 sqft Rural on 3.44 Acres

Artesian Estates, Rural Strathcona County, AB

Welcome to your private retreat in Artesian Estates, perfectly situated on 3.44 secluded acres just 2 minutes east of Ardrossan and 10 minutes from Sherwood Park. This beautifully updated 4-level split offers a rare blend of country serenity and urban convenience. Boasting 4 spacious bedrooms and 2.5 bathrooms, this home has seen significant upgrades, including:Furnaces (2012) Triple pane windows (2017) Shingles (2019) Modern kitchen & bathroom renovations (2016) Enjoy peace and privacy surrounded by mature trees and open space â€" ideal for families or anyone seeking room to breathe. With functional updates already complete, all that's left is to move in and make it your own.

# **Essential Information**

MLS® # E4439081 Price \$714,900

Bedrooms 4

Bathrooms 2.50

Full Baths 2

Half Baths 1

Square Footage 2,139

Acres 3.44
Year Built 1976
Type Rural

# **Exterior**

Exterior Wood

Exterior Features Golf Nearby, Level Land, No Back Lane, Park/Reserve, Public

Transportation, Rolling Land, Schools, Treed Lot, See Remarks, Partially

Fenced

Construction Wood

Foundation Concrete Perimeter