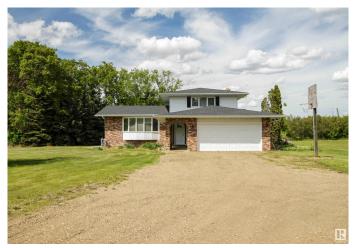

# \$714,900

4 Bedroom, 2.50 Bathroom, 2,139 sqft Rural on 3.44 Acres

Artesian Estates, Rural Strathcona County, AB

Welcome to your private retreat in Artesian Estates, perfectly situated on 3.44 secluded acres just 2 minutes east of Ardrossan and 10 minutes from Sherwood Park. This beautifully updated 4-level split offers a rare blend of country serenity and urban convenience. Boasting 4 spacious bedrooms and 2.5 bathrooms, this home has seen significant upgrades, including:Furnaces (2012) Triple pane windows (2017) Shingles (2019) Modern kitchen & bathroom renovations (2016) Enjoy peace and privacy surrounded by mature trees and open space â€" ideal for families or anyone seeking room to breathe. With functional updates already complete, all that's left is to move in and make it your own.

# **Essential Information**

MLS® # E4439081 Price \$714,900

Bedrooms 4

Bathrooms 2.50

Full Baths 2

Half Baths 1

Square Footage 2,139

Acres 3.44
Year Built 1976
Type Rural

# **Exterior**

Exterior Wood

Exterior Features Golf Nearby, Level Land, No Back Lane, Park/Reserve, Public

Transportation, Rolling Land, Schools, Treed Lot, See Remarks, Partially

Fenced

Construction Wood

Foundation Concrete Perimeter