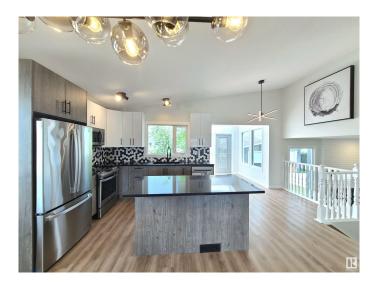

# \$489.900

4 Bedroom, 2.50 Bathroom, 1,755 sqft Single Family on 0.00 Acres

Lorelei, Edmonton, AB

FULLY RENOVATED 1700 sqft home in a family-friendly community of Lorelei. 4 bedrooms above grade! Bright and specious open concept with vaulted ceiling main floor features NEW kitchen with quartz counter top & NEW stainless steel appliances. Good sized living room & dining area. Upper level offers large 3 bedrooms, 4pc bath & 3pc en-suite. Fully finished basement with large windows above grade. NEW bathrooms, NEW vinyl plank flooring, Newer triple pane windows. 22x24 double garage. Quick possession

## **Essential Information**

MLS® # E4438783 Price \$489,900

Bedrooms 4

Bathrooms 2.50

Full Baths 2

Half Baths 1

Square Footage 1,755

Acres 0.00