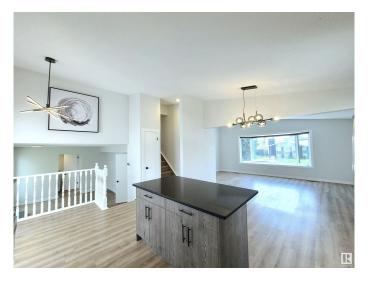

# \$489.900

4 Bedroom, 2.50 Bathroom, 1,755 sqft Single Family on 0.00 Acres

Lorelei, Edmonton, AB

FULLY RENOVATED 1700 sqft home in a family-friendly community of Lorelei. 4 bedrooms above grade! Bright and specious open concept with vaulted ceiling main floor features NEW kitchen with quartz counter top & NEW stainless steel appliances. Good sized living room & dining area. Upper level offers large 3 bedrooms, 4pc bath & 3pc en-suite. Fully finished basement with large windows above grade. NEW bathrooms, NEW vinyl plank flooring, Newer triple pane windows. 22x24 double garage. Quick possession

## **Essential Information**

MLS® # E4438783 Price \$489,900

Bedrooms 4

Bathrooms 2.50

Full Baths 2

Half Baths 1

Square Footage 1,755

Acres 0.00