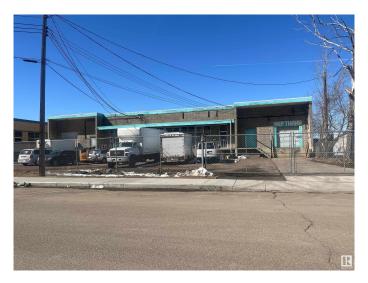

# \$2,300,000 - 8704 106a Avenue, Edmonton

MLS® #E4438596

# \$2,300,000

0 Bedroom, 0.00 Bathroom, Industrial on 0.00 Acres

Boyle Street, Edmonton, AB

Rare opportunity to purchase multi-tenant distribution building downtown Edmonton. Perfect for wholesale food distribution user. 16,200 Sq,Ft. + Warehouse Building. 8,100 sq.ft.± occupied by long term tenant with lease expiry in 2027.

### **Essential Information**

MLS® # E4438596 Price \$2,300,000

Bathrooms 0.00 Acres 0.00 Year Built 1967

Type Industrial Status Active