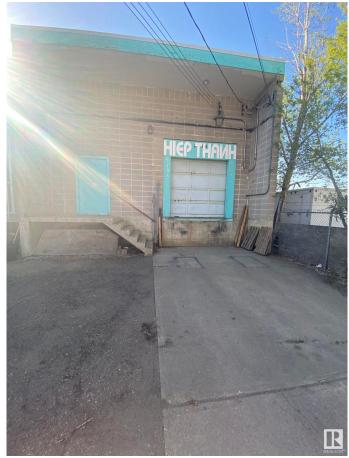

# \$2,300,000 - 8704 106a Avenue, Edmonton

MLS® #E4438596

# \$2,300,000

0 Bedroom, 0.00 Bathroom, Industrial on 0.00 Acres

Boyle Street, Edmonton, AB

Rare opportunity to purchase multi-tenant distribution building downtown Edmonton. Perfect for wholesale food distribution user. 16,200 Sq,Ft. + Warehouse Building. 8,100 sq.ft.± occupied by long term tenant with lease expiry in 2027.

#### **Exterior**

Exterior Brick
Construction Brick