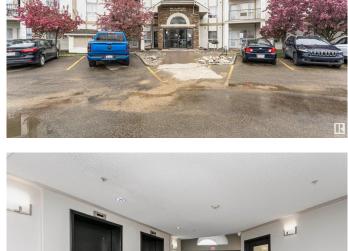

#### \$169,900

2 Bedroom, 2.00 Bathroom, 840 sqft Condo / Townhouse on 0.00 Acres

Clareview Town Centre, Edmonton, AB

Discover this well-maintained 840 sq ft, 2-bedroom, 2-bathroom condo in Clareview Town Centre community. This exquisite condo features an open concept kitchen with dark laminate countertops and classic white cabinetry with ample upper and lower storage. The bright and inviting living room opens onto a spacious balcony, ideal for relaxation and entertaining. The master bedroom boasts a walk-through closet leading to a 4-piece ensuite, while an additional bedroom and a 4-piece bathroom complete the living space. Enjoy the convenience of being close to schools, shopping, and all amenities, with easy access to the Henday and major transit.

#### **Amenities**

Amenities Detectors Smoke, No Smoking Home, Security Door

Parking Spaces 2

Parking 2 Outdoor Stalls

#### **Exterior**

Exterior Wood, Vinyl

Exterior Features Playground Nearby, Schools, Shopping Nearby

Roof Asphalt Shingles

Construction Wood, Vinyl

Foundation Concrete Perimeter