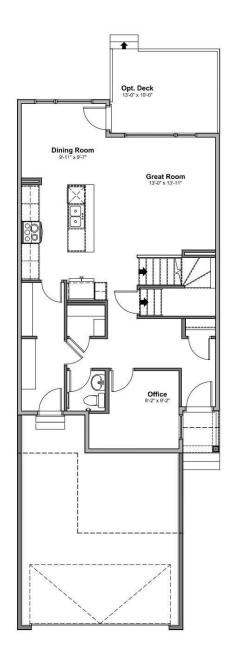

#### \$614,900

4 Bedroom, 2.50 Bathroom, 1,961 sqft Single Family on 0.00 Acres

Edgemont (Edmonton), Edmonton, AB

Introducing a Brand New 2-Storey Home built by Anthem, in the Highly Desirable Community of Weston at Edgemont, Located in the Heart of WEST Edmonton! This stunning home features a thoughtfully designed layout with a main floor DEN, SIDE Entry, Upstairs, you'll find three additional spacious bedrooms, a bonus room, and a convenient upper-floor laundry room. Enjoy high-end finishes throughout, including: Quartz countertops, Stylish kitchen appliances, Walk-through pantry, Modern lighting fixtures, His & Hers sinks in the ensuite, Vinyl flooring on the main level, bathrooms, and laundry room, carpet on the upper floor, Large dining area and a bright, open-concept living room, Double attached front garage. \*This home is currently under construction. \*Photos are of a previously built model and used for reference only. \*Actual interior colors and upgrades may vary.