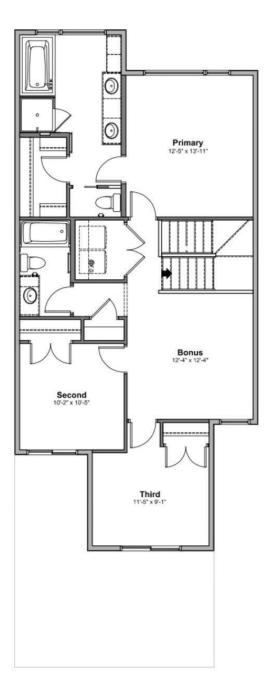

#### \$614,900

4 Bedroom, 2.50 Bathroom, 1,961 sqft Single Family on 0.00 Acres

Edgemont (Edmonton), Edmonton, AB

Introducing a Brand New 2-Storey Home built by Anthem, in the Highly Desirable Community of Weston at Edgemont, Located in the Heart of WEST Edmonton! This stunning home features a thoughtfully designed layout with a main floor DEN, SIDE Entry, Upstairs, you'll find three additional spacious bedrooms, a bonus room, and a convenient upper-floor laundry room. Enjoy high-end finishes throughout, including: Quartz countertops, Stylish kitchen appliances, Walk-through pantry, Modern lighting fixtures, His & Hers sinks in the ensuite, Vinyl flooring on the main level, bathrooms, and laundry room, carpet on the upper floor, Large dining area and a bright, open-concept living room, Double attached front garage. \*This home is currently under construction. \*Photos are of a previously built model and used for reference only. \*Actual interior colors and upgrades may vary.