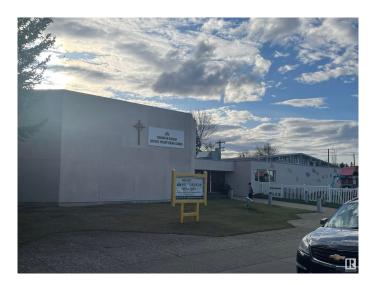

# \$2,650,000 - 9920 67 Street, Edmonton

MLS® #E4438336

## \$2,650,000

0 Bedroom, 0.00 Bathroom, Institutional on 0.00 Acres

Terrace Heights (Edmonton), Edmonton, AB

THE CHURCH IS WELL SITUATED ON THE EASTSIDE OF 67 STREET BETWEEN 99 AND 101 AVENUE, IN THE NEIGHBOURHOOD OF TERRACE HEIGHTS, IN THE EAST CENTRAL SECTION OF THE CITY OF EDMONTON, COMMONLY KNOWN AS CAPILANO, EASY ACCESS ONTO 99TH AVENUE, 101 AVENUE AND 75 STREET (WAYNE GRETZKY DRIVE) WHICH ARE THE MAJOR ARTERIES LINKING **EDMONTON'S EAST CENTRAL** RESIDENTIAL AREAS WITH SHERWOOD PARK, DOWNTOWN EDMONTON, NORTH-SOUTH SECTORS AND THE REST OF THE CITY. THE CHURCH MAIN SANCTUARY HAS A SEATING CAPACITY OF AT LEAST 300 WITH 8 CLASSROOMS IN THE BASEMENT. MAIN FLOOR HAS THE PASTORAL STUDY, A MEETING ROOM, NURSERY, A HUGE KITCHEN, SECONDARY SANCTUARY AND A DINING **ROOM THAT ACCOMODATES OVER 150** PEOPLE. BUILDING WAS BUILT IN TWO STAGES, 1960 AND 1984, TOTAL SQUARE FOOTAGE IS 14,471 SQFT. AMPLE PARKING.