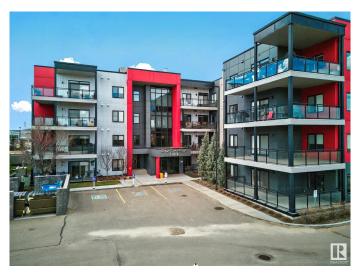

# \$339,999 - 230 11074 Ellerslie Road, Edmonton

MLS® #E4438319

#### \$339,999

2 Bedroom, 2.00 Bathroom, 1,023 sqft Condo / Townhouse on 0.00 Acres

Richford, Edmonton, AB

E'SCAPES: not just like any other Condo its WARM, LUXURIOUS, SERENE VIEWS, close to shopping, transportation and dining. Minutes away from the Anthony Henday, Gateway BLVD/ Calgary Trail, South common. Beautiful hardwood floors and lots of natural light invite you in to this 2 bedrooms and 2 full bathrooms. The master bedroom features a walk through and 3 pc ensuite attached to it. second bedroom gives you plenty of space and lots of natural light. This unit boasts an open floor plan with a chef's kitchen with a huge island which is perfect for cooking and entertaining. Unit features stacked washer and dryer. The living room opens to the generous size patio hooked up with Natural gas for BBQ that you and your partner will enjoy. Unit comes with 2 UNDERGROUND TITLED PARKING STALLS. Building has Air conditioning, social room, guest unit, gym, conference room, underground heated parking and has a lot of visitor parking available.