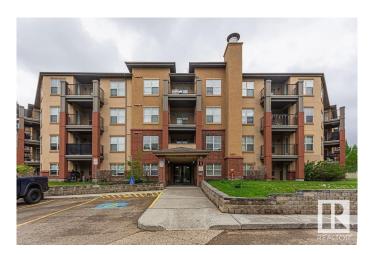

#### \$165,000

1 Bedroom, 1.00 Bathroom, 721 sqft Condo / Townhouse on 0.00 Acres

Rutherford (Edmonton), Edmonton, AB

Welcome to Rutherford Village! With over 700 sq ft. This spacious southeast-facing 1-bedroom, 1-bathroom condo features underground parking and a storage unit. The eat-in kitchen has white appliances, laminate countertops, and ample cabinet space. The unit boasts carpet and linoleum flooring, in-suite laundry, a dedicated dining area, and a private patio with a BBQ gas hookup that backs onto green space and a lake. The location is ideal, close to schools, walking paths, parks, and shops. Additionally, it is only a 15-minute drive to Edmonton Airport. Condo fees include electricity/Heat/water.