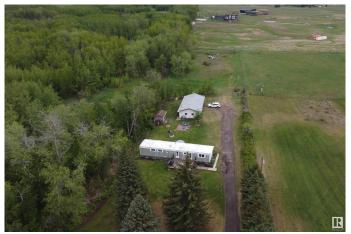

## \$359,000

3 Bedroom, 1.00 Bathroom, 907 sqft Rural on 4.05 Acres

Beverly Hills, Rural Strathcona County, AB

Affordable Country Living! This single-wide mobile home on 4.05 acres in Beverly Hills is situated across from 20 acres of reserve land across the road, making it ideal for future building site. There is a 24 by 48 quad garage ; half of it is heated and perfect for workshop, and the other half is ideal for storing your vehicles and toys. The mobile itself is liveable but is old and sold as-is and has 3 bedrooms and 1 bath. The home has tons of windows with natural light. Enjoy coffee on the large south-facing deck. The furnace was replaced in 2007 and there are some newer windows (2013) and doors (2010). There are no restrictions if you wish to have some animals! There is a drilled well for your water needs, and septic is tank and field. This land is partially treed for privacy with a private driveway and fenced all around with lovely homes nearby. Live in the country while you build your dream home!