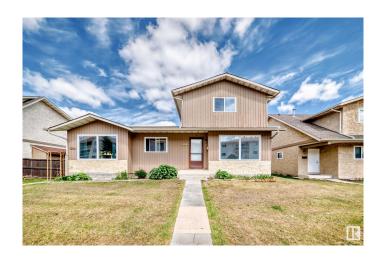

# \$269,000 - 18038 95a Avenue, Edmonton

MLS® #E4437242

## \$269,000

3 Bedroom, 1.50 Bathroom, 1,110 sqft Condo / Townhouse on 0.00 Acres

La Perle, Edmonton, AB

Discover your ideal home in La Perle! Nestled on a quiet street with ample street parking, this beautifully RENOVATED 2-storey half duplex condo is move-in ready for its next family. Step inside to find VINYL PLANK flooring throughout and a bright, spacious living room perfect for relaxing or entertaining. The upper level features 3 comfortable bedrooms and a full bathroom, while the main floor offers a convenient powder room. The kitchen is equipped with QUARTZ COUNTERTOPS, a stylish backsplash, and STAINLESS STEEL APPLIANCES. The basement is partially finished with drywall in place and electrical installed, ready for you to design your own layout. Enjoy the convenience of two dedicated outdoor parking stalls at the back. Located close to schools, parks, shopping, and public transit â€" with easy access to West Edmonton Mall and the Anthony Henday. Welcome home to comfort, convenience, and community in La Perle!