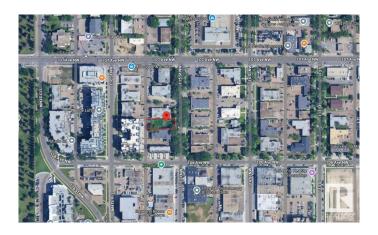

## **Community Information**

Address 1 10618 115 Street

Area Edmonton

Subdivision Queen Mary Park

City Edmonton
County ALBERTA

Province AB

Postal Code T5H 3K8

#### \$469,995

0 Bedroom, 0.00 Bathroom, Single Family on 0.00 Acres

Queen Mary Park, Edmonton, AB

Strategically located in a rapidly growing neighbourhood, this lot offers exceptional accessibility and strong appeal for multifamily development - zoned for a 30-unit, up to 6 storey multifamily apartment. Just minutes from transit lines and commercial corridors, the site ensures easy commutes and high visibility. The surrounding area features a blend of residential communities, schools/Grant MacEwan, shopping centers, and parks, ideal for attracting long-term tenants. Future residents will benefit from proximity to employment hubs, medical facilities, and lifestyle amenities, while developers will appreciate the area's stable market rents andrising property values. With ongoing infrastructure improvements and nearby new construction, this location is part of a thriving, upward-trending zone. Whether targeting young professionals, families, or downsizers, the neighborhood's demographics support various unit mixes. This is a rare opportunity to build in a location that balances convenience and livability.