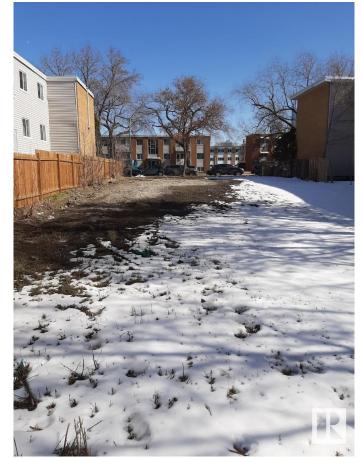

#### \$469,995

0 Bedroom, 0.00 Bathroom, Single Family on 0.00 Acres

Queen Mary Park, Edmonton, AB

Strategically located in a rapidly growing neighbourhood, this lot offers exceptional accessibility and strong appeal for multifamily development - zoned for a 30-unit, up to 6 storey multifamily apartment. Just minutes from transit lines and commercial corridors, the site ensures easy commutes and high visibility. The surrounding area features a blend of residential communities, schools/Grant MacEwan, shopping centers, and parks, ideal for attracting long-term tenants. Future residents will benefit from proximity to employment hubs, medical facilities, and lifestyle amenities, while developers will appreciate the area's stable market rents andrising property values. With ongoing infrastructure improvements and nearby new construction, this location is part of a thriving, upward-trending zone. Whether targeting young professionals, families, or downsizers, the neighborhood's demographics support various unit mixes. This is a rare opportunity to build in a location that balances convenience and livability.

### **Exterior**

Exterior Features Back Lane, Schools, View Downtown, See Remarks