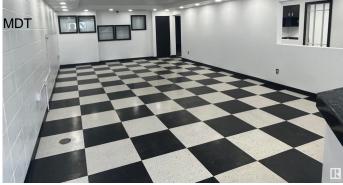

#### \$0

0 Bedroom, 0.00 Bathroom, Industrial on 0.00 Acres

Dominion Industrial, Edmonton, AB

 $\hat{a}$ €¢ Main floor can accommodate a wide variety of users, which contains a high end show room, kitchenette, and warehouse  $\hat{a}$ €¢ Second floor open area and multiple offices with windows  $\hat{a}$ €¢ One  $12\hat{a}$ €<sup>TM</sup> x  $14\hat{a}$ €<sup>TM</sup> Grade loading door  $\hat{a}$ €¢ Existing air makeup unit within the warehouse space  $\hat{a}$ €¢ Easy access from Yellowhead Trail, St. Albert Trail and a large residential population nearby