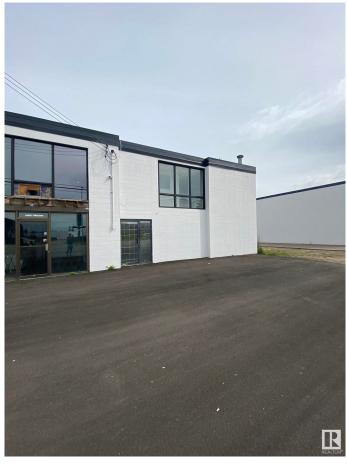

#### \$0

0 Bedroom, 0.00 Bathroom, Industrial on 0.00 Acres

Dominion Industrial, Edmonton, AB

 $\hat{a}$ €¢ Main floor can accommodate a wide variety of users, which contains a high end show room, kitchenette, and warehouse  $\hat{a}$ €¢ Second floor open area and multiple offices with windows  $\hat{a}$ €¢ One  $12\hat{a}$ €<sup>TM</sup> x  $14\hat{a}$ €<sup>TM</sup> Grade loading door  $\hat{a}$ €¢ Existing air makeup unit within the warehouse space  $\hat{a}$ €¢ Easy access from Yellowhead Trail, St. Albert Trail and a large residential population nearby

### Exterior

Exterior Brick Construction Brick