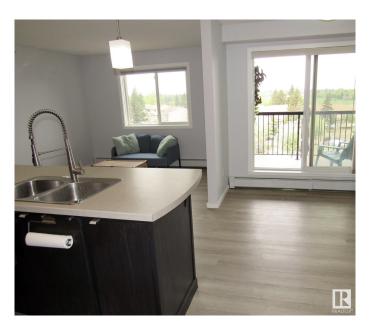

#### \$159,000

2 Bedroom, 2.00 Bathroom, 810 sqft Condo / Townhouse on 0.00 Acres

Canon Ridge, Edmonton, AB

This charming top-floor condo features two bedrooms and two full bathrooms, complete with in-suite laundry and a titled underground parking space. The unit has been freshly painted and includes updated lighting, vinyl plank flooring, and an abundance of warm natural light. The modern kitchen offers plenty of cabinet and counter space, while the bedrooms are generously sized. One of the advantages of this condo is that you have no neighbors above you. Additionally, there is a large balcony that provides a fantastic view of downtown, making it a perfect spot to enjoy the Canada Day fireworks. This condo is ideally located for easy commuting within the city, with convenient access to the Yellowhead Highway and Anthony Henday Drive.

#### **Essential Information**

MLS® # E4436692 Price \$159,000

Bedrooms 2

Bathrooms 2.00

Full Baths 2

Square Footage 810

Acres 0.00

Year Built 2013