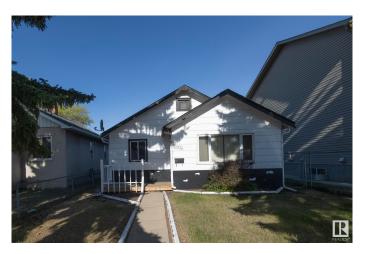

#### \$205.000

2 Bedroom, 1.00 Bathroom, 768 sqft Single Family on 0.00 Acres

Athlone, Edmonton, AB

Prime Redevelopment Opportunity | Front/Back Duplex Potential | Bungalow in Excellent Location Attention builders, investors, and visionaries! This 2-bedroom bungalow sits on a great lot in a highly walkable neighbourhoodâ€"just steps from public transit, schools, and parks. Whether you're looking to renovate or redevelop, the possibilities here are full of potential. The home features a spacious living room, main floor laundry, and central air conditioning for added comfort. The yard is fully fenced and includes a single detached garage. While the property requires extensive cosmetic renovation, the lot and location make this a standout opportunity for a front/back duplex project or your next investment flip. The home is being sold as-is, where-is (smoked in for decades)â€"offering exceptional value for the right buyer with a vision. Don't miss your chance to reimagine this property in a sought-after community!

Built in 1944

#### **Essential Information**

MLS® # E4436530 Price \$205,000

Bedrooms 2
Bathrooms 1.00

Full Baths 1

Square Footage 768
Acres 0.00
Year Built 1944

Type Single Family

Sub-Type Detached Single Family

Style Bungalow

## **Exterior**

Exterior Wood

Exterior Features Back Lane, Fenced, Flat Site, Playground Nearby, Public Transportation,

Schools, Shopping Nearby

Roof Asphalt Shingles

Construction Wood Foundation Block