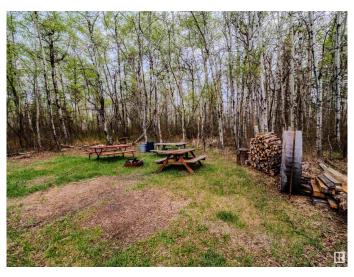

## \$499,702

0 Bedroom, 0.00 Bathroom, Rural on 15.14 Acres

None, Rural Strathcona County, AB

ULTIMATE "LAKEREAGE " YOUR BLOOD PRESSURE WILL DROP THE SECOND YOU **DRIVE IN....15.14 ACRES IN APPLICATION** TO POTENTIALLY BE 27 ACRES( APPLICATION FOR ACCRETION ALREADY SUBMITTED)..Beautifully treed 15.14 acres of lakefront property on South Cooking Lake! Located just minutes from Sherwood Park, this serene oasis boasts a mature treed, private lot ready to build the home you've always dreamed of! Bordered on the west AND south by Cooking Lake, enjoy lovely views year round. A building site and driveway access have been cleared for you, while a secondary clearing has a 40mx100m. Enjoy beautiful walking trails through the trees. Located outside of a subdivision and minutes to all amenities. A gorgeous weekend retreat or amazing potential for future year-round development! really is a must see property...