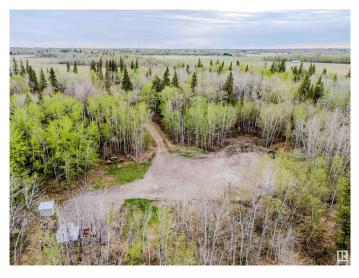

## \$499,702

0 Bedroom, 0.00 Bathroom, Rural on 15.14 Acres

None, Rural Strathcona County, AB

ULTIMATE "LAKEREAGE " YOUR BLOOD PRESSURE WILL DROP THE SECOND YOU **DRIVE IN....15.14 ACRES IN APPLICATION** TO POTENTIALLY BE 27 ACRES( APPLICATION FOR ACCRETION ALREADY SUBMITTED)..Beautifully treed 15.14 acres of lakefront property on South Cooking Lake! Located just minutes from Sherwood Park, this serene oasis boasts a mature treed, private lot ready to build the home you've always dreamed of! Bordered on the west AND south by Cooking Lake, enjoy lovely views year round. A building site and driveway access have been cleared for you, while a secondary clearing has a 40mx100m. Enjoy beautiful walking trails through the trees. Located outside of a subdivision and minutes to all amenities. A gorgeous weekend retreat or amazing potential for future year-round development! really is a must see property...

### Exterior

Exterior Features Backs Onto Park/Trees, Flat Site, Park/Reserve, Private Setting, See Remarks