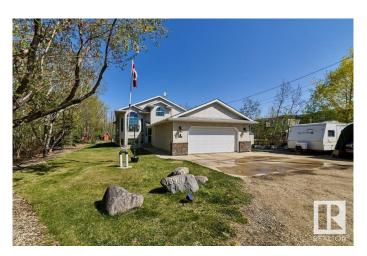

## \$1,299,000 - 13904 162 Avenue, Edmonton

MLS® #E4434904

## \$1,299,000

4 Bedroom, 3.00 Bathroom, 1,402 sqft Single Family on 1.00 Acres

Carlton, Edmonton, AB

This property is a UNICORN! And it's prime for re-development. One acre zoned Agricultural, in a fully developed area with 350 ft of frontage, in the Carleton neighbourhood. The adjoining property is already been re-zoned medium density residential. The 1400 sq ft bilevel house is in excellent shape, making this a fantastic holding property with unbelievable multi-family building potential, or for those with a little time, living on an acreage in the city!

## **Essential Information**

MLS® # E4434904 Price \$1,299,000

Bedrooms 4

Bathrooms 3.00

Full Baths 3

Square Footage 1,402

Acres 1.00 Year Built 1996

Type Single Family

Sub-Type Detached Single Family

Style Bi-Level

Status Active

## **Community Information**

Address 13904 162 Avenue

Area Edmonton
Subdivision Carlton

City Edmonton
County ALBERTA

Province AB

Postal Code T6V 1J4

**Amenities** 

Amenities Ceiling 9 ft., Deck, Detectors Smoke, Exterior Walls- 2"x6", Hot Water