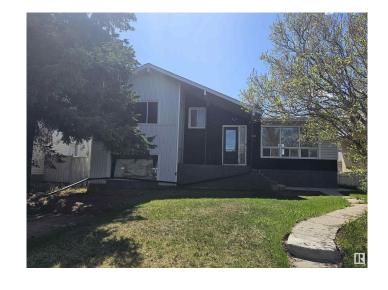

### \$359,000

5 Bedroom, 2.00 Bathroom, 1,019 sqft Single Family on 0.14 Acres

King Edward Park, Edmonton, Alberta

Unlock the full potential of this exceptional 0.14 acre lot located in the heart of King Edward Park. With RF3 zoning this property offers a rare opportunity for builders, investors, or visionary homeowners to create a custom dream home or multi-unit dwelling. The lot currently features an existing structure in need of full demolition, making this an ideal site for new construction without the hassle of partial renovation. Utilities on site provide a solid foundation for your next project. Enjoy the convenience of a central locationâ€"close to schools, shopping, restaurants, public transit, and major commuter routesâ€"while benefiting from a quiet, established residential setting. (id:36535)