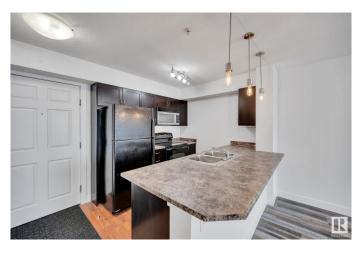

#### \$139,900

1 Bedroom, 1.00 Bathroom, 549 sqft Condo / Townhouse on 0.00 Acres

South Terwillegar, Edmonton, AB

Stop renting and start owning! This fantastic ground-floor 1-bedroom condo in South Terwillegar is the perfect place to call home. Featuring an open kitchen, cozy living room, spacious bedroom, and newer vinyl flooring with fresh paint, this unit is move-in ready. Enjoy your own private patio space, convenient in-suite laundry, and easy access to the Terwillegar Rec Centre, Ambleside shopping, groceries, transit, the Henday, and more! The building offers a fitness room, and the unit includes one above-ground parking stall. Plus, the low condo fee of just \$349.50 covers heat, water, and sewer. Don't miss out!

### Interior

Appliances Dishwasher-Built-In, Dryer, Microwave Hood Fan, Refrigerator,

Stove-Electric, Washer, Window Coverings

Heating Hot Water, Natural Gas