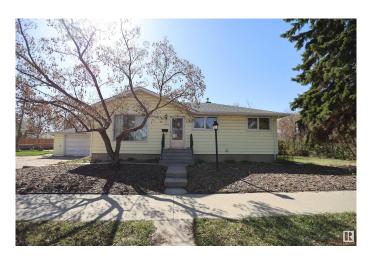

#### \$440,000

1 Bedroom, 1.00 Bathroom, 1,005 sqft Single Family on 0.00 Acres

Dovercourt, Edmonton, AB

Situated on a generous 55' x 129' corner lot in the heart of Dovercourt, this 1,000 square foot bungalow blends charm and modern updates. Featuring 3 bedrooms above grade and 2 bedrooms below, the bright main floor offers a spacious living area, functional kitchen, and large windows. The basement with separate entrance includes a kitchen, and a bathroomâ€"ideal for guests or family. Recent upgrades include a new furnace, air conditioning, roof, and basement windows. Located near St. Albert Trail and Yellowhead Trail, enjoy easy access to schools, parks, and amenities in this vibrant, tree-lined community. A rare opportunity for families, investors, or builders!