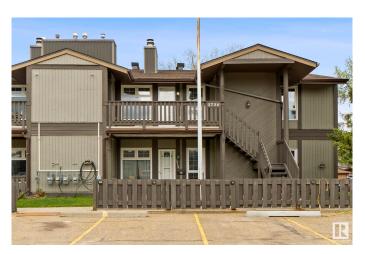

# \$209,900

2 Bedroom, 1.00 Bathroom, 1,141 sqft Condo / Townhouse on 0.00 Acres

Gariepy, Edmonton, AB

Located in one of the West End's most serene and prestigious neighborhoods Gariepy (Lessard). This upper-level corner unit offers the perfect blend of comfort, space, and convenience. Boasting 1,140 sq ft, the home features two spacious bedrooms, each with walk-in closets, a full 4-piece bathroom, and a versatile den ideal for a home office, study, or guest room. The open concept layout is filled with natural light and includes a private front facing balcony and two parking stalls. Located in a beautifully maintained complex with mature trees, you'II enjoy quick access to transit, parks, shopping, schools, West Edmonton Mall, and the Whitemud. An excellent opportunity for first time buyers, downsizers, or investors!

#### **Amenities**

Amenities Closet Organizers, Deck, Front Porch, Parking-Visitor, Vinyl Windows

Parking 2 Outdoor Stalls

#### **Exterior**

Exterior Wood, Asphalt

Exterior Features Golf Nearby, Park/Reserve, Playground Nearby, Public Transportation,

Schools, Shopping Nearby, See Remarks

Roof Asphalt Shingles
Construction Wood, Asphalt