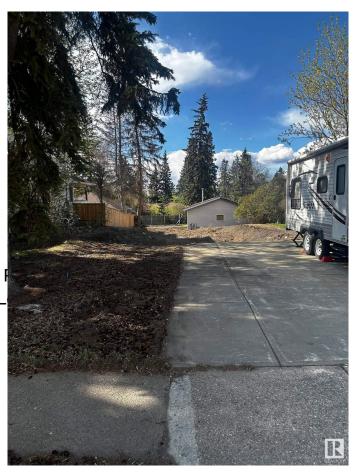

## \$428,000

0 Bedroom, 0.00 Bathroom, Single Family on 0.00 Acres

Braeside, St. Albert, AB

Build Your Dream Home in a Thriving Community Unlock the opportunity to create your perfect living space on this generous, full-sized lot located in the sought-after Braeside area. Key Features: Ample Size: A sizable 50 feet by 150 feet lot, providing plenty of room for a custom-designed home, landscaping, and outdoor amenities. Triple Car Garage Included: Comes with a pre-installed triple car garage, offering secure parking and additional storage options. Prime Location: Situated in a highly desirable community known for its excellent schools, parks, and easy access to local amenities and transportation. Cleared and Ready: start building right away! Braeside is renowned for its friendly neighborhood vibe, beautiful surroundings, and close to proximity to downtown.

# **Community Information**

Address 17 Belmont Drive

Area St. Albert
Subdivision Braeside
City St. Albert
County ALBERTA

Province AB

Postal Code T8N 0C4

**Exterior** 

Exterior Features Back Lane, Landscaped,

Nearby, Sloping Lot, Treed L