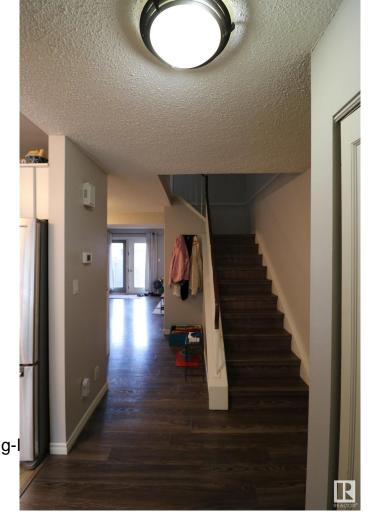

## \$214,000

3 Bedroom, 1.00 Bathroom, 1,076 sqft Condo / Townhouse on 0.00 Acres

Bannerman, Edmonton, AB

This fantastic property is perfect for the investor or first time home buyer. This townhouse features 3 spacious and bright bedrooms. The primary bedroom has custom blackout blinds. It also features an open floor plan which is ideal for entertaining. The modern kitchen boasts stainless steel appliances along with an extra butcher block counter and contemporary finishes. The low-maintenance backyard is perfect for summer gatherings and a pet-friendly space. The unfinished basement presents a great opportunity for customization and it includes a newer washer and dryer (2024). This charming home is conveniently close to Bannerman School, river valley trails, shopping, and transit. Recent updates to the parking lot & landscaping enhance this vibrant community's accessibility. Come make this lovely property yours.

Interior

Appliances Dishwasher-Built-In, Dryer, Refrigerator, Stove-Countertop Electric,

Washer

Heating Forced Air-1, Natural Gas

Stories 2

Has Basement Yes

Basement Full, Unfinished

**Exterior** 