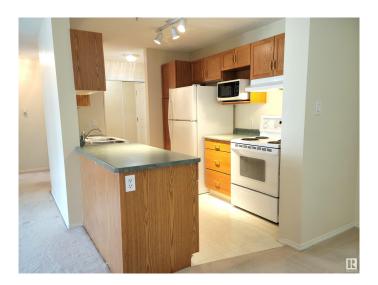

#### \$190,000

2 Bedroom, 2.00 Bathroom, 982 sqft Condo / Townhouse on 0.00 Acres

Rideau Park (Edmonton), Edmonton, AB

Very well maintained condo in Grande Whitemud in the community of Rideau Park. This 982sf condo, overlooking the peaceful courtyard, has two bedrooms and 2 full bathrooms. Features of this condo include: titled underground heated parking, storage cage, in-suite laundry, spacious LR, cozy DR, and as mentioned earlier, a balcony overlooking the courtyard. Condo amenities include: a social room and exercise room. Conveniently located close to Whitemud Fwy, Calgary Trail, Southgate Shopping Centre, LRT, library, hair salons, meat shops, medical facilities, many restaurants and too many others to name.

### Interior

Interior Features ensuite bathroom

Appliances Dishwasher-Built-In, Dryer, Hood Fan, Refrigerator, Stove-Electric,

Washer, Window Coverings

Heating Hot Water, Natural Gas