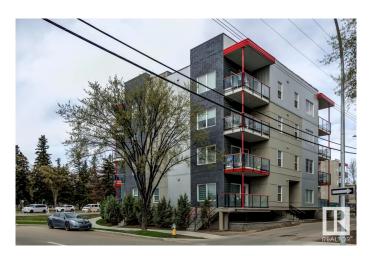

## \$299,000

2 Bedroom, 2.00 Bathroom, 997 sqft Condo / Townhouse on 0.00 Acres

Queen Mary Park, Edmonton, AB

Terrific location with a view of downtown. A trendy newer building with easy access to everything. This is the largest floorplan in the building at 997 sq ft. 2 bedrooms and 2 full baths and 2 underground parking spaces. Tiled entry way, wide planked laminate flooring in living and dining rooms. U-Shaped Kitchen with stainless appliances, mosaic tiled backsplash. Primary room with generous walk through closet. Ensuite with oversized shower with glass doors. Main bathroom with tub/shower combo. In suite laundry and storage. East balcony with gas bbq outlet.

### **Amenities**

Amenities Deck, Parking-Visitor, Vinyl Windows

Parking Spaces 2

Parking Double Indoor, Underground

Interior

Appliances Dishwasher-Built-In, Microwave Hood Fan, Refrigerator, Stacked

Washer/Dryer, Stove-Electric, Window Coverings