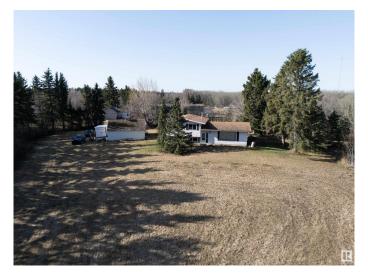

### \$574,702

3 Bedroom, 2.00 Bathroom, 1,390 sqft Rural on 9.12 Acres

None, Rural Strathcona County, AB

WHY BUY ONE HOUSE WHEN YOU CAN **GET 2 HOUSES.....PERFECT 9** ACRES/AMAZING SPRUCE TREES!....ONLY 10 MIN TO SHERWOOD PARK!...SOLID NELSON CUSTOM BUILT HOME!....OUT OF A SUBDIVISION....~!WELCOME HOME!~ Lots of living space in this 3 level split custom home! THEY DON'T BUILD THEM LIKE THEY USED TOO... Amazing, working kitchen with tons of counter space and peninsula island. Great size dining area and adjacent living room, for all those great entertaining moments! The finished lower level boasts a cozy family room, large enough for more than one living zone. Up has 3 bedrooms and full bathroom...And there is more...another house... this ones a time capsule, sold "as-is" was used as a craft shop... needs TLC.! Even has the original parquet hardwood floors! This home is ready and waiting for you to make it your own! THE BARN IS GOOD FOR PHOTOS, but sold "as-is"

#### **Exterior**

Exterior Wood

Exterior Features Backs Onto Park/Trees, Fenced, Flat Site, See Remarks

Construction Wood

Foundation Concrete Perimeter