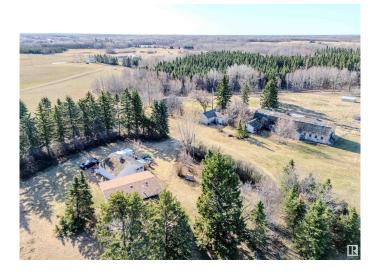

### \$574,702

3 Bedroom, 2.00 Bathroom, 1,390 sqft Rural on 9.12 Acres

None, Rural Strathcona County, AB

WHY BUY ONE HOUSE WHEN YOU CAN **GET 2 HOUSES.....PERFECT 9** ACRES/AMAZING SPRUCE TREES!....ONLY 10 MIN TO SHERWOOD PARK!...SOLID NELSON CUSTOM BUILT HOME!....OUT OF A SUBDIVISION....~!WELCOME HOME!~ Lots of living space in this 3 level split custom home! THEY DON'T BUILD THEM LIKE THEY USED TOO... Amazing, working kitchen with tons of counter space and peninsula island. Great size dining area and adjacent living room, for all those great entertaining moments! The finished lower level boasts a cozy family room, large enough for more than one living zone. Up has 3 bedrooms and full bathroom...And there is more...another house... this ones a time capsule, sold "as-is" was used as a craft shop... needs TLC.! Even has the original parquet hardwood floors! This home is ready and waiting for you to make it your own! THE BARN IS GOOD FOR PHOTOS, but sold "as-is"

#### **Exterior**

Exterior Wood

Exterior Features Backs Onto Park/Trees, Fenced, Flat Site, See Remarks

Construction Wood

Foundation Concrete Perimeter