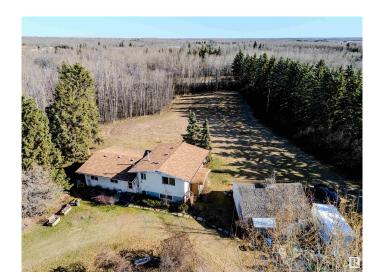

### \$574,702

3 Bedroom, 2.00 Bathroom, 1,390 sqft Rural on 9.12 Acres

None, Rural Strathcona County, AB

WHY BUY ONE HOUSE WHEN YOU CAN **GET 2 HOUSES.....PERFECT 9** ACRES/AMAZING SPRUCE TREES!....ONLY 10 MIN TO SHERWOOD PARK!...SOLID NELSON CUSTOM BUILT HOME!....OUT OF A SUBDIVISION....~!WELCOME HOME!~ Lots of living space in this 3 level split custom home! THEY DON'T BUILD THEM LIKE THEY USED TOO... Amazing, working kitchen with tons of counter space and peninsula island. Great size dining area and adjacent living room, for all those great entertaining moments! The finished lower level boasts a cozy family room, large enough for more than one living zone. Up has 3 bedrooms and full bathroom...And there is more...another house... this ones a time capsule, sold "as-is" was used as a craft shop... needs TLC.! Even has the original parquet hardwood floors! This home is ready and waiting for you to make it your own! THE BARN IS GOOD FOR PHOTOS, but sold "as-is"

### **Essential Information**

MLS® # E4434038 Price \$574,702

Bedrooms 3

Bathrooms 2.00

Full Baths 2

Square Footage 1,390

Acres 9.12

Year Built 1976

Type

Sub-Type Detached Single Family

Rural

Style 4 Level Split

Status Active

#### **Exterior**

Exterior Wood

Exterior Features Backs Onto Park/Trees, Fenced, Flat Site, See Remarks

Construction Wood

Foundation Concrete Perimeter