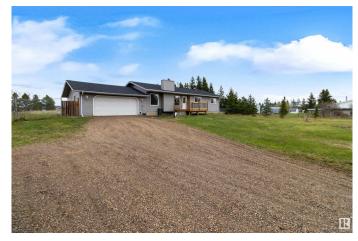

# \$649,900

5 Bedroom, 3.00 Bathroom, 1,353 sqft Rural on 3.09 Acres

Adam Lily Acres, Rural Strathcona County, AB

FULLY Renovated 1352 sq ft 5 bedroom (3+2) bungalow on 3.08 acres 5 minutes to Sherwood Park! Home has been extensively upgraded featuring newer shingles, windows, siding and new front and back decks! Inside has been completely redone with engineered wood flooring throughout the entire home. It also has new trim, all doors, lighting. It also features a big 12X25 three season sunroom with skylights. Main floor has 3 bedrooms, master has a 3 pc ensuite. The living room features big windows to let in loads of natural lighting plus a wood burning fireplace. Fully finished basement has a big rec room with cedar finishings. There are 2 extra bedrooms in the basement plus a full bath and a big storage room. Double attached garage is also heated. All this on 3.08 fenced acres with great access to Ardrossan and Sherwood Park!!

#### **Essential Information**

MLS® # E4434031 Price \$649,900

Bedrooms 5
Bathrooms 3.00

Full Baths 3

Square Footage 1,353

Acres 3.09

Year Built 1990

Type Rural

# **Community Information**

Address 2 52349 Rg Road 222

Area Rural Strathcona County

Subdivision Adam Lily Acres

City Rural Strathcona County

County ALBERTA

Province AB

Postal Code T8C 1A4