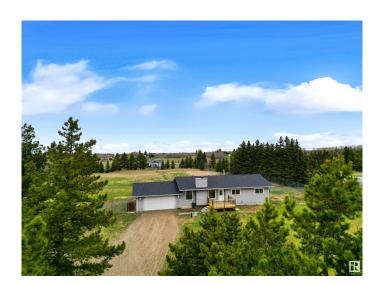

# \$649,900

5 Bedroom, 3.00 Bathroom, 1,353 sqft Rural on 3.09 Acres

Adam Lily Acres, Rural Strathcona County, AB

FULLY Renovated 1352 sq ft 5 bedroom (3+2) bungalow on 3.08 acres 5 minutes to Sherwood Park! Home has been extensively upgraded featuring newer shingles, windows, siding and new front and back decks! Inside has been completely redone with engineered wood flooring throughout the entire home. It also has new trim, all doors, lighting. It also features a big 12X25 three season sunroom with skylights. Main floor has 3 bedrooms, master has a 3 pc ensuite. The living room features big windows to let in loads of natural lighting plus a wood burning fireplace. Fully finished basement has a big rec room with cedar finishings. There are 2 extra bedrooms in the basement plus a full bath and a big storage room. Double attached garage is also heated. All this on 3.08 fenced acres with great access to Ardrossan and Sherwood Park!!

#### **Essential Information**

MLS® # E4434031 Price \$649,900

Bedrooms 5
Bathrooms 3.00

Full Baths 3

Square Footage 1,353

Acres 3.09

Year Built 1990

Type Rural

# **Community Information**

Address 2 52349 Rg Road 222

Area Rural Strathcona County

Subdivision Adam Lily Acres

City Rural Strathcona County

County ALBERTA

Province AB

Postal Code T8C 1A4