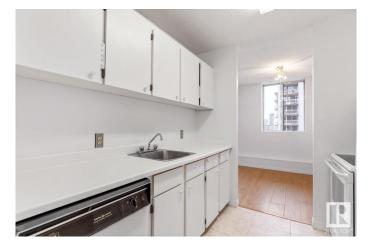

### \$172,890

2 Bedroom, 1.00 Bathroom, 925 sqft Condo / Townhouse on 0.00 Acres

Wîhkwêntôwin, Edmonton, AB

Breathtaking River Valley and city views in this pet-friendly concrete high-rise and suite. This highly desirable, bright, 12th-flr corner unit in the Valhalla offers 2 spacious bedrooms, 1 bath, and a generous living room. Enjoy the large balcony sunrise views. Featuring laminate flooring and ready for your personal touch. Includes in-suite storage and one titled heated underground parking stall. All utilities are included, plus air conditioning. The Valhalla offers an on-site mgr, security fob system, a well-equipped fitness room with a saltwater pool and a social room. The expansive main floor deck is perfect for enjoying fireworks or views of the golf course and nature. Ideally located in the vibrant Wihkwentowin (formerly Oliver) neighbourhood; steps from the LRT, trails, dining, entertainment, U of A, Government bldgs, MacEwan University, shopping, and Ice District. Don't miss the opportunity.

## **Community Information**

| Address        | 1212 11307 99 Avenue                                                                                                                                                                                                        |
|----------------|-----------------------------------------------------------------------------------------------------------------------------------------------------------------------------------------------------------------------------|
| Area           | Edmonton                                                                                                                                                                                                                    |
| Subdivision    | Wîhkwêntôwin                                                                                                                                                                                                                |
| City           | Edmonton                                                                                                                                                                                                                    |
| County         | ALBERTA                                                                                                                                                                                                                     |
| Province       | AB                                                                                                                                                                                                                          |
| Postal Code    | T5K 0H2                                                                                                                                                                                                                     |
| Amenities      |                                                                                                                                                                                                                             |
| Amenities      | Air Conditioner, Deck, Detectors Smoke, Exercise Room, Intercom, No<br>Smoking Home, Parking-Visitor, Party Room, Pool-Indoor, Recreation<br>Room/Centre, Secured Parking, Security Door, Social Rooms,<br>Storage-In-Suite |
| Parking Spaces | 1                                                                                                                                                                                                                           |
| Parking        | Heated, Parkade, Stall, Underground                                                                                                                                                                                         |
| Has Pool       | Yes                                                                                                                                                                                                                         |
| Interior       |                                                                                                                                                                                                                             |
| Appliances     | Air Conditioning-Central, Dishwasher-Built-In, Hood Fan, Refrigerator, Stove-Electric                                                                                                                                       |
| Heating        | Hot Water, Natural Gas                                                                                                                                                                                                      |
| # of Stories   | 16                                                                                                                                                                                                                          |