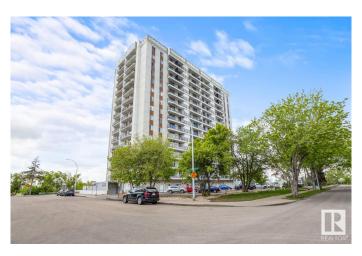

### \$172,890

2 Bedroom, 1.00 Bathroom, 925 sqft Condo / Townhouse on 0.00 Acres

Wîhkwêntôwin, Edmonton, AB

Breathtaking River Valley and city views in this pet-friendly concrete high-rise and suite. This highly desirable, bright, 12th-flr corner unit in the Valhalla offers 2 spacious bedrooms, 1 bath, and a generous living room. Enjoy the large balcony sunrise views. Featuring laminate flooring and ready for your personal touch. Includes in-suite storage and one titled heated underground parking stall. All utilities are included, plus air conditioning. The Valhalla offers an on-site mgr, security fob system, a well-equipped fitness room with a saltwater pool and a social room. The expansive main floor deck is perfect for enjoying fireworks or views of the golf course and nature. Ideally located in the vibrant Wihkwentowin (formerly Oliver) neighbourhood; steps from the LRT, trails, dining, entertainment, U of A, Government bldgs, MacEwan University, shopping, and Ice District. Don't miss the opportunity.