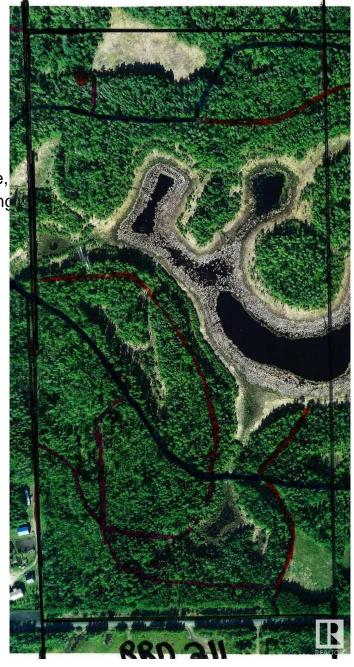

### \$625,000

0 Bedroom, 0.00 Bathroom, Rural on 79.70 Acres

None, Rural Strathcona County, AB

A rare opportunity to own 79.7 acres of pristine, private land just minutes from Ardrossan and only 15 minutes from Sherwood Park and Fort Saskatchewan. This beautiful rural property is a haven for outdoor enthusiastsâ€"perfect for wildlife photography, bird watching, bowhunting, camping, quadding, and more. Whether you're looking to build your dream acreage or simply enjoy nature at its finest, this property offers endless possibilities. Power services on property and other services are conveniently located at the road. Peace, privacy, and proximityâ€"this one has it all!

**Exterior** 

Exterior Features Creek, Fenced, Flat Site,

Park/Reserve, Private Setting