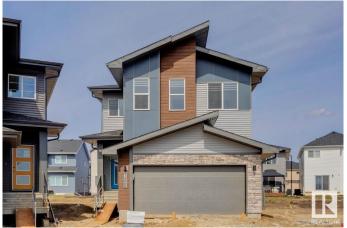

### \$685,666

5 Bedroom, 4.00 Bathroom, 2,370 sqft Single Family on 0.00 Acres

River's Edge, Edmonton, AB

This spacious 5-bedroom, 4-bathroom home offers modern living with a main floor bedroom and 3-piece bathroom with a standing shower. Upstairs, two attached ensuite bedrooms provide privacy and comfort. The home boasts a stylish spice kitchen with stainless chimney hoodfan and cabinets to the ceiling, as well as a walk-in pantry for extra storage. The main floor features durable vinyl plank flooring, while large windows allow natural light to fill the home. Enjoy elegant finishes including undermount sinks, a cozy fireplace, and sleek railings throughout. A side entrance adds extra convenience to this thoughtfully designed home.

#### **Exterior**

Exterior Wood, Brick, Vinyl

Exterior Features Schools, Shopping Nearby

Roof Asphalt Shingles
Construction Wood, Brick, Vinyl
Foundation Concrete Perimeter