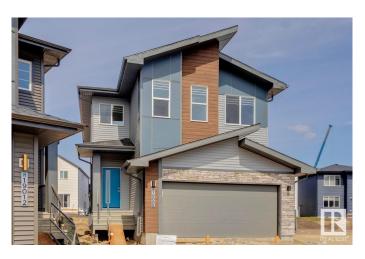

### \$685,666

5 Bedroom, 4.00 Bathroom, 2,370 sqft Single Family on 0.00 Acres

River's Edge, Edmonton, AB

This spacious 5-bedroom, 4-bathroom home offers modern living with a main floor bedroom and 3-piece bathroom with a standing shower. Upstairs, two attached ensuite bedrooms provide privacy and comfort. The home boasts a stylish spice kitchen with stainless chimney hoodfan and cabinets to the ceiling, as well as a walk-in pantry for extra storage. The main floor features durable vinyl plank flooring, while large windows allow natural light to fill the home. Enjoy elegant finishes including undermount sinks, a cozy fireplace, and sleek railings throughout. A side entrance adds extra convenience to this thoughtfully designed home.

#### **Exterior**

Exterior Wood, Brick, Vinyl

Exterior Features Schools, Shopping Nearby

Roof Asphalt Shingles
Construction Wood, Brick, Vinyl
Foundation Concrete Perimeter