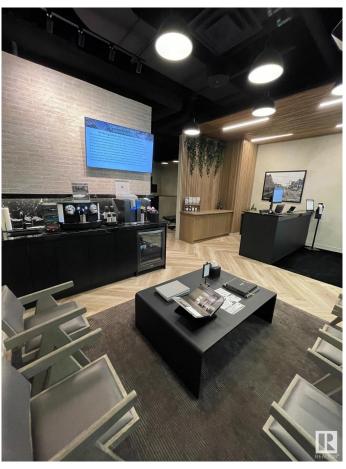

#### \$299,999

0 Bedroom, 0.00 Bathroom, Business on 0.00 Acres

Downtown (Edmonton), Edmonton, AB

Looking for a practice you will love? Your opportunity to own one of Edmonton's original chiro clinics! Newly renovated in prestigious Ice District with stunning interior designed by Lauren Kyle McDavid, this successful, evidence-based practice earns a healthy revenue stream in a low-stress, enjoyable practice. Two built-in Ergostyle ES2000 Gen II Auto Cocking Thoracic, lumbar, and pelvic drops, cervical toggle with Super Silent Compressor. Fully automated Atlas EMR fob in Patient Calling System with Visual and Audio display. Seamless direct billing Enhanced patient experience refreshment area. Currently only open 3 to 4 half-days ramp up the hours and double/triple the numbers with little effort. High patient retention. Attractive lease.