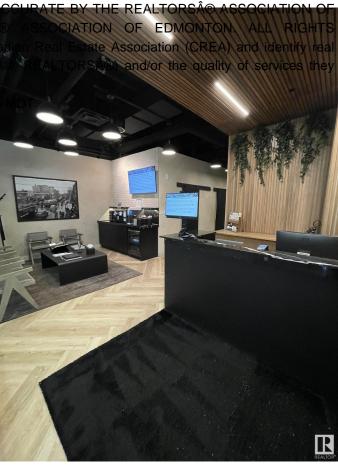

#### \$299,999

0 Bedroom, 0.00 Bathroom, Business on 0.00 Acres

Downtown (Edmonton), Edmonton, AB

Looking for a practice you will love? Your opportunity to own one of Edmonton's original chiro clinics! Newly renovated in prestigious Ice District with stunning interior designed by Lauren Kyle McDavid, this successful, evidence-based practice earns a healthy revenue stream in a low-stress, enjoyable practice. Two built-in Ergostyle ES2000 Gen II Auto Cocking Thoracic, lumbar, and pelvic drops, cervical toggle with Super Silent Compressor. Fully automated Atlas EMR fob in Patient Calling System with Visual and Audio display. Seamless direct billing Enhanced patient experience refreshment area. Currently only open 3 to 4 half-days ramp up the hours and double/triple the numbers with little effort. High patient retention. Attractive lease.