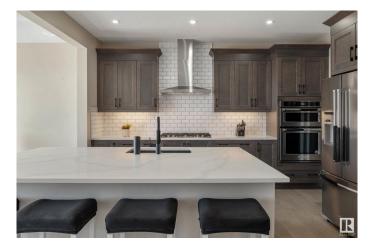

#### \$650,000

4 Bedroom, 2.50 Bathroom, 2,309 sqft Single Family on 0.00 Acres

Secord, Edmonton, AB

Fully upgraded and move-in ready, this stunning 2-storey home in Secord offers thoughtful design and high-end finishes throughout. Enjoy year-round comfort with central A/C, a tankless hot water system, EV charging in the garage, and energy-efficient solar panels. The chef's kitchen features stainless steel appliances, gas cooktop, shaker cabinets, and in-ceiling speakers that carry into the bright living room with cozy fireplace. The south-facing backyard includes a deckâ€"perfect for sunny afternoons. Upstairs you'II find four spacious bedrooms, including a primary suite with a walk-in closet and convenient laundry access. A main floor den adds extra flexibility.

## Interior

| Interior Features | ensuite bathroom                                                                                                                                                               |
|-------------------|--------------------------------------------------------------------------------------------------------------------------------------------------------------------------------|
| Appliances        | Air Conditioning-Central, Dishwasher-Built-In, Dryer, Garage Control,<br>Garage Opener, Hood Fan, Oven-Built-In, Oven-Microwave,<br>Refrigerator, Stove-Countertop Gas, Washer |
| Heating           | Forced Air-1, Natural Gas                                                                                                                                                      |
| Fireplace         | Yes                                                                                                                                                                            |
| Fireplaces        | Insert                                                                                                                                                                         |
| Stories           | 2                                                                                                                                                                              |
| Has Basement      | Yes                                                                                                                                                                            |
| Basement          | Full, Unfinished                                                                                                                                                               |