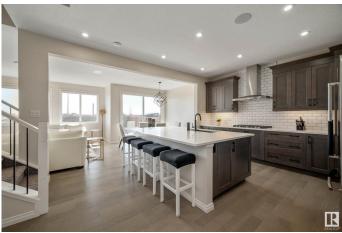

#### \$650,000

4 Bedroom, 2.50 Bathroom, 2,309 sqft Single Family on 0.00 Acres

Secord, Edmonton, AB

Fully upgraded and move-in ready, this stunning 2-storey home in Secord offers thoughtful design and high-end finishes throughout. Enjoy year-round comfort with central A/C, a tankless hot water system, EV charging in the garage, and energy-efficient solar panels. The chef's kitchen features stainless steel appliances, gas cooktop, shaker cabinets, and in-ceiling speakers that carry into the bright living room with cozy fireplace. The south-facing backyard includes a deckâ€"perfect for sunny afternoons. Upstairs you'II find four spacious bedrooms, including a primary suite with a walk-in closet and convenient laundry access. A main floor den adds extra flexibility.

## Interior

| Interior Features | ensuite bathroom                                                                                                                                                               |
|-------------------|--------------------------------------------------------------------------------------------------------------------------------------------------------------------------------|
| Appliances        | Air Conditioning-Central, Dishwasher-Built-In, Dryer, Garage Control,<br>Garage Opener, Hood Fan, Oven-Built-In, Oven-Microwave,<br>Refrigerator, Stove-Countertop Gas, Washer |
| Heating           | Forced Air-1, Natural Gas                                                                                                                                                      |
| Fireplace         | Yes                                                                                                                                                                            |
| Fireplaces        | Insert                                                                                                                                                                         |
| Stories           | 2                                                                                                                                                                              |
| Has Basement      | Yes                                                                                                                                                                            |
| Basement          | Full, Unfinished                                                                                                                                                               |